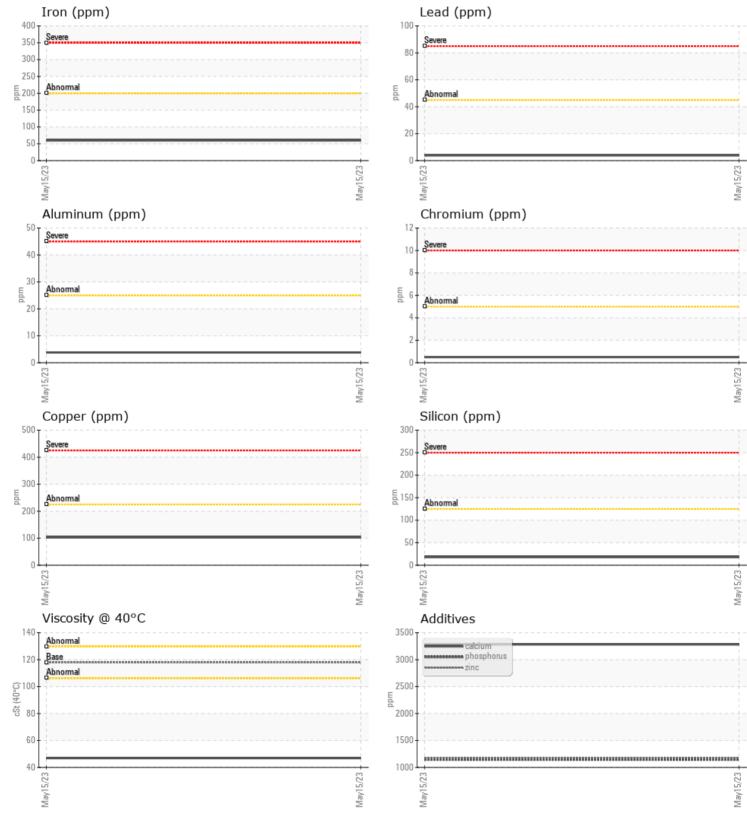

### Job No:

Boron

ppm

| SAMPLE        | INFORMATION |              |      |  |
|---------------|-------------|--------------|------|--|
| Sample Number |             | VCP201410    | <br> |  |
| Sample Date   |             | 15 May 2023  | <br> |  |
| Machine Hours |             | 4631         | <br> |  |
| Oil Hours     |             | 0            | <br> |  |
| Oil Changed   |             | Not Changd   | <br> |  |
| Sample Status |             | NORMAL       | <br> |  |
|               |             |              |      |  |
| OIL CON       | DITION      |              |      |  |
| Visc @ 40°C   | cSt         | 46.9         | <br> |  |
|               |             |              |      |  |
|               | INATION     |              | <br> |  |
|               |             | = 10         |      |  |
| Silicon       | ppm         | 18           | <br> |  |
| Sodium        | ppm         | 25           | <br> |  |
| Potassium     | ppm         | 15           | <br> |  |
| VOLVO         |             |              |      |  |
| VEAR M        | IETALS      |              |      |  |
| Iron          | ppm         | 60           | <br> |  |
| Copper        | ppm         | <b>103</b>   | <br> |  |
| Lead          | ppm         | 4            | <br> |  |
| Tin           | ppm         | 2            | <br> |  |
| Aluminum      | ppm         | <b>4</b>     | <br> |  |
| Chromium      | ppm         |              | <br> |  |
| Molybdenum    | ppm         | 2            | <br> |  |
| Nickel        | ppm         | <b>  </b> <1 | <br> |  |
| Titanium      | ppm         | 0            | <br> |  |
| Silver        | ppm         | 0            | <br> |  |
| Manganese     | ppm         | 34           | <br> |  |
| Vanadium      | ppm         | <1           | <br> |  |
|               |             |              |      |  |
| ADDITIV       | ES          |              | <br> |  |
| Calcium       | ppm         | 3283         | <br> |  |
| Magnesium     | ppm         | 18           | <br> |  |
| Zinc          | ppm         | <b>1171</b>  | <br> |  |
| Phosphorus    | ppm         | <b>1145</b>  | <br> |  |
| Barium        | ppm         | <b></b> <1   | <br> |  |
| _             |             |              |      |  |

## **CONSTRUCTION EQUIPMENT**

GRAPHS

VOLVO

Report Id: CITREG [WCAMIS] 02579395 (Generated: 08/30/2023 15:14:06) Rev: 1

Contact/Location: Curtis Jors - CITREG