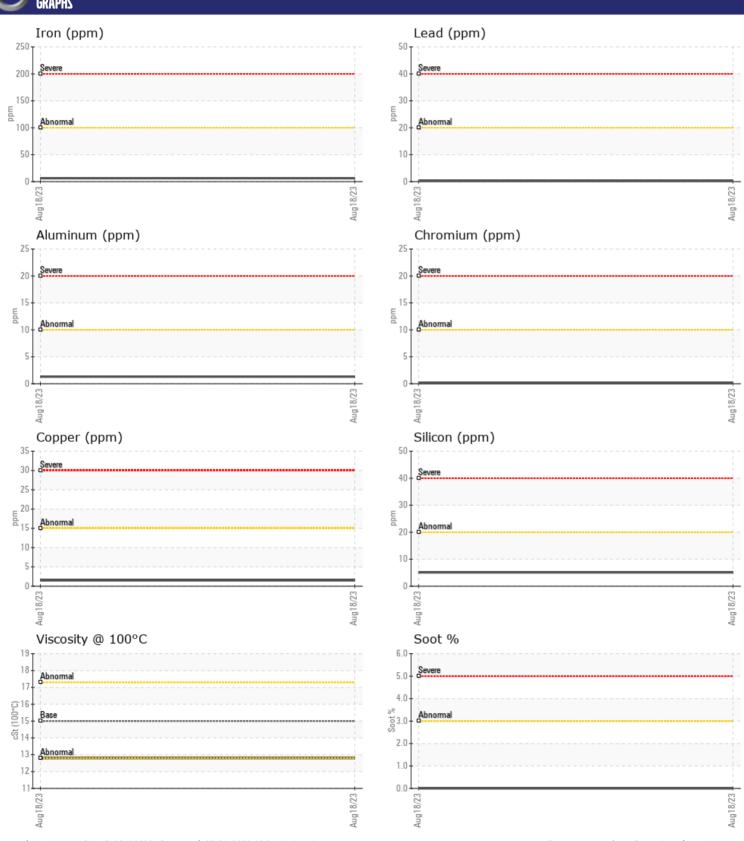

# CONSTRUCTION EQUIPMENT CITY OF KELOWNA 4854 311056 - DIESEL ENGINE

Sample No: VCP394781

Oil Type: VOLVO ULTRA DIESEL ENGINE OIL 15W40 VDS-3

**Job No:** 4854

| VOLVO          | E INFORMATION | VI              |      |  |
|----------------|---------------|-----------------|------|--|
|                | LINFURMATIU   | <del></del> -   |      |  |
| Sample Number  |               | VCP394781       | <br> |  |
| Sample Date    |               | 18 Aug 2023     | <br> |  |
| Machine Hours  |               | 3519            | <br> |  |
| Oil Hours      |               | 0               | <br> |  |
| Oil Changed    |               | Changed         | <br> |  |
| Sample Status  |               | NORMAL          | <br> |  |
|                |               |                 |      |  |
| OIL CON        | IDITION       |                 |      |  |
| Visc @ 100°C   | cSt           | <b>12.8</b>     | <br> |  |
| Oxidation (PA) | %             | 88              | <br> |  |
| Oxidation (PA) | %             | 88              | <br> |  |
| VOLVO          |               |                 |      |  |
| CONTAI         | MINATION      |                 |      |  |
| Soot %         | %             | ■0              | <br> |  |
| Nitration (PA) | %             | 77              | <br> |  |
| Sulfation (PA) | %             | 66              | <br> |  |
| Glycol         | %             | NEG             | <br> |  |
| Fuel           | %             | <1.0            | <br> |  |
| Silicon        | ppm           | ■5              | <br> |  |
| Sodium         | ppm           | <b>■</b> 3      | <br> |  |
| Potassium      | ppm           | <b>■</b> 0      | <br> |  |
|                |               |                 |      |  |
| WEAR N         | AETAL C       |                 |      |  |
| _              |               |                 |      |  |
| Iron           | ppm           | <b>■</b> 6      | <br> |  |
| Copper         | ppm           | <b>2</b>        | <br> |  |
| Lead           | ppm           | <b>■</b> <1     | <br> |  |
| Tin            | ppm           | <b>■</b> <1     | <br> |  |
| Aluminum       | ppm           | ■1              | <br> |  |
| Chromium       | ppm           | <b>■&lt;1</b>   | <br> |  |
| Molybdenum     | ppm           | ■ 40            | <br> |  |
| Nickel         | ppm           | ■0              | <br> |  |
| Titanium       | ppm           | 0               | <br> |  |
| Silver         | ppm           | ■0              | <br> |  |
| Manganese      | ppm           | <b>   &lt;1</b> | <br> |  |
| Vanadium       | ppm           | 0               | <br> |  |
| VOLVO          |               |                 |      |  |
| ADDITIV        | VES           |                 |      |  |
| Calcium        | <u> </u>      | <b>1651</b>     | <br> |  |
| Magnesium      | ppm           | ■ 1051<br>■ 511 | <br> |  |
|                | ppiii         |                 | <br> |  |

### Diagnosis

Resample at the next service interval to monitor. All component wear rates are normal. There is no indication of any contamination in the oil. The condition of the oil is acceptable for the time in service.