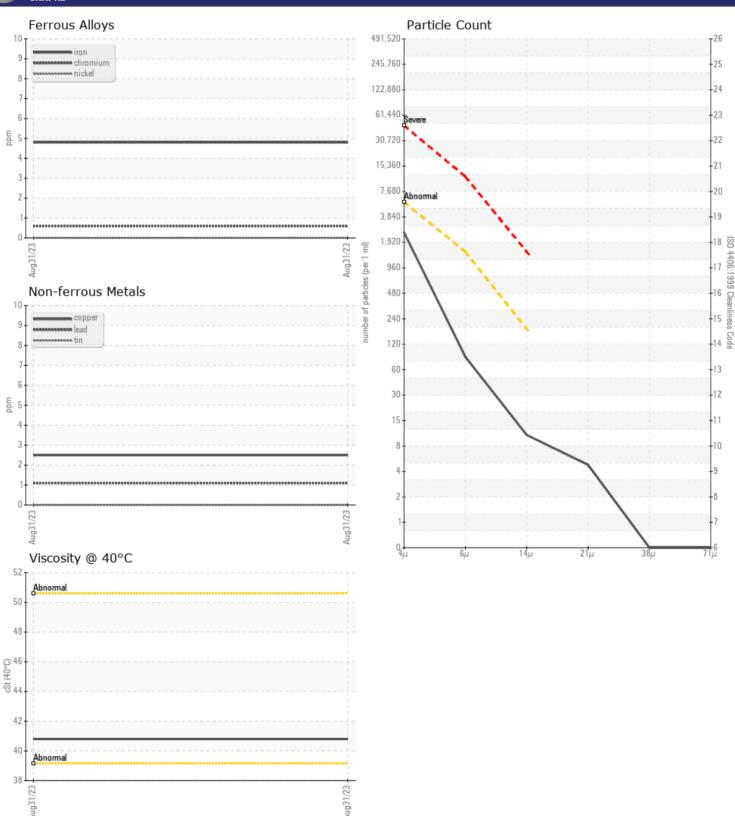

# CONSTRUCTION EQUIPMENT NO UNIT 02580061 - HYDRAULIC SYSTEM

Sample No: VCP

Oil Type: NOT GIVEN

Job No:

| VOLVO             |             |             |  |  |  |
|-------------------|-------------|-------------|--|--|--|
| SAMPLE            | INFORMATION |             |  |  |  |
| Sample Number     |             | VCP         |  |  |  |
| Sample Date       |             | 31 Aug 2023 |  |  |  |
| Machine Hours     |             | 0           |  |  |  |
| Oil Hours         |             | 0           |  |  |  |
| Oil Changed       |             | N/A         |  |  |  |
| Sample Status     |             | NORMAL      |  |  |  |
| VOLVO             |             |             |  |  |  |
| OIL CONDITION     |             |             |  |  |  |
| Visc @ 40°C       | cSt         | <b>40.8</b> |  |  |  |
|                   |             |             |  |  |  |
| CONTAM            | ΙΝΔΤΙΩΝ     |             |  |  |  |
| Particles >4µm    |             | <b>2206</b> |  |  |  |
| Particles > 6µm   |             | <b>75</b>   |  |  |  |
| Particles > 14µm  |             | <b>■</b> 9  |  |  |  |
| ISO 4406:1999 (c) |             | 18/13/10    |  |  |  |
| Silicon           | ppm         | ■4          |  |  |  |
| Sodium            | ppm         | <b>1</b>    |  |  |  |
| Potassium         | ppm         | <b>■</b> <1 |  |  |  |
|                   |             |             |  |  |  |
| WEAR M            | FTALS       |             |  |  |  |
| Iron              |             | <u> </u>    |  |  |  |
| Copper            | ppm         | <b>2</b>    |  |  |  |
| Lead              | ppm         | <b>1</b>    |  |  |  |
| Tin               | ppm         | <b>0</b>    |  |  |  |
| Aluminum          | ppm         | <b>■</b> <1 |  |  |  |
| Chromium          | ppm         | <b>■</b> <1 |  |  |  |
| Molybdenum        | ppm         | <1          |  |  |  |
| Nickel            | ppm         | <b>■</b> 0  |  |  |  |
| Titanium          | ppm         | 0           |  |  |  |
| Silver            | ppm         | 0           |  |  |  |
| Manganese         | ppm         | <1          |  |  |  |
| Vanadium          | ppm         | 0           |  |  |  |
| VOLVO             |             |             |  |  |  |
| ADDITIV           | 2           |             |  |  |  |
| Calcium           | ppm         | 58          |  |  |  |
| Magnesium         | ppm         | 4           |  |  |  |
| Zinc              | ppm         | 423         |  |  |  |
| Phosphorus        | ppm         | 358         |  |  |  |
| Barium            | ppm         | 0           |  |  |  |
| Boron             | ppm         | <1          |  |  |  |

### Diagnosis

Resample at the next service interval to monitor. Please specify the component make and model with your next sample. Please specify the brand, type, and viscosity of the oil on your next sample. All component wear rates are normal. The system cleanliness is acceptable for your target ISO 4406 cleanliness code. The system and fluid cleanliness is acceptable. The condition of the oil is acceptable for the time in service.