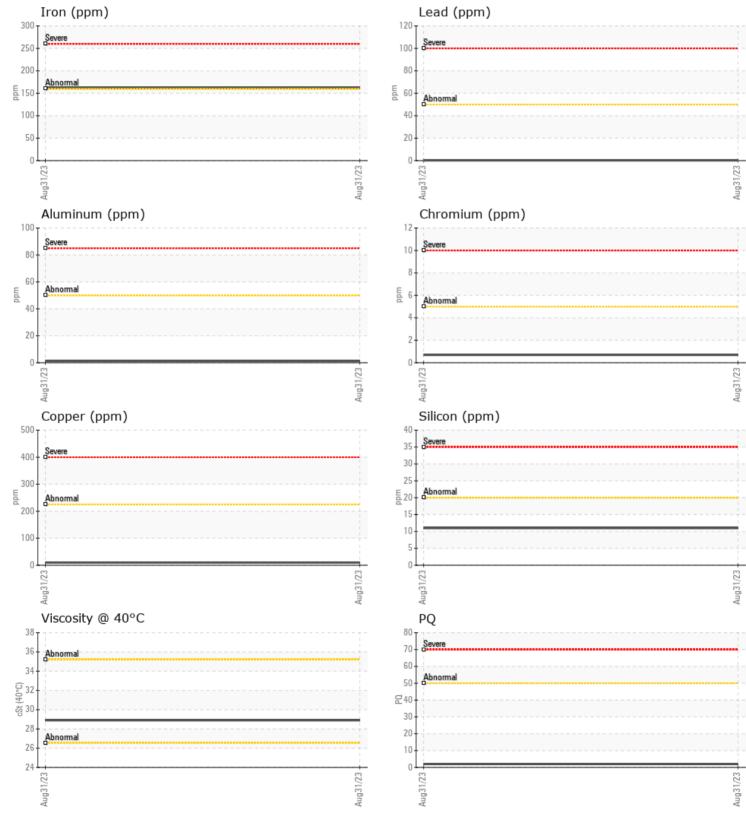

### Sample No: VCP

| Oil Type: | NOT GIVEN |
|-----------|-----------|
| _         |           |

Job No:

|               | INFORMATION |              |      | - |  |
|---------------|-------------|--------------|------|---|--|
| Sample Number |             | VCP          | <br> |   |  |
| Sample Date   |             | 31 Aug 2023  | <br> |   |  |
| Machine Hours |             | 0            | <br> |   |  |
| Oil Hours     |             | 0            | <br> |   |  |
| Oil Changed   |             | N/A          | <br> |   |  |
| Sample Status |             | NORMAL       | <br> |   |  |
| VOLVO         |             |              |      |   |  |
| VIL CON       | DITION      |              |      |   |  |
| Visc @ 40°C   | cSt         | 28.9         | <br> |   |  |
| VOLVO         |             |              |      |   |  |
| CONTAM        | IINATION    |              |      |   |  |
| Silicon       | ppm         | <b>1</b> 1   | <br> |   |  |
| Sodium        | ppm         | 5            | <br> |   |  |
| Potassium     | ppm         | 2            | <br> |   |  |
|               |             |              |      |   |  |
| WEAR M        | IFTAIS      |              |      |   |  |
| PQ            |             | 2            | <br> |   |  |
| Iron          | 10.10.100   | ■ 2<br>■ 162 |      |   |  |
|               | ppm         |              | <br> |   |  |
| Copper        | ppm         | <b>1</b> 0   | <br> |   |  |
| Lead          | ppm         | <b>□</b> <1  | <br> |   |  |
| Tin           | ppm         | 0            | <br> |   |  |
| Aluminum      | ppm         | <b>1</b>     | <br> |   |  |
| Chromium      | ppm         | ■ <1         | <br> |   |  |
| Molybdenum    | ppm         | <1           | <br> |   |  |
| Nickel        | ppm         | <b></b> <1   | <br> |   |  |
| Titanium      | ppm         | 0            | <br> |   |  |
| Silver        | ppm         | 0            | <br> |   |  |
| Manganese     | ppm         | 10           | <br> |   |  |
| Vanadium      | ppm         | 0            | <br> |   |  |