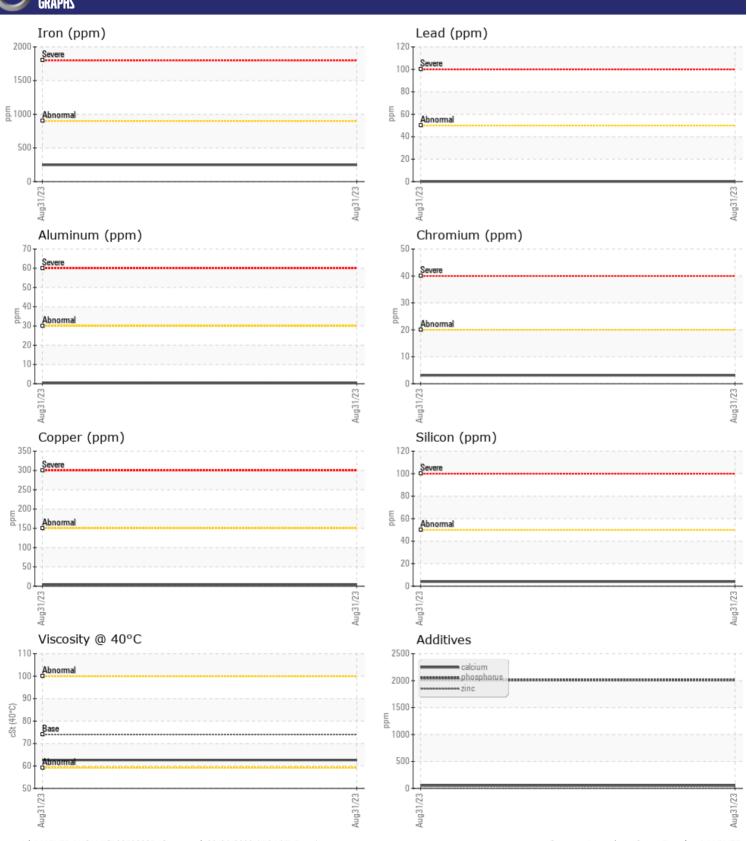

# CONSTRUCTION EQUIPMENT 352598 - BOGIE/CENTER AXLE

Sample No: VCP381882

Oil Type: GEAR OIL SAE 80

Job No:

| SAMPLE        | E INFORMATIO | N             |      |  |
|---------------|--------------|---------------|------|--|
| Sample Number |              | VCP381882     | <br> |  |
| Sample Date   |              | 31 Aug 2023   | <br> |  |
| Machine Hours |              | 2895          | <br> |  |
| Oil Hours     |              | 0             | <br> |  |
| Oil Changed   |              | N/A           | <br> |  |
| Sample Status |              | NORMAL        | <br> |  |
|               |              |               |      |  |
| OIL CON       | INITION      |               |      |  |
| Visc @ 40°C   | cSt          | <b>-62.6</b>  | <br> |  |
| VISC @ 40°C   | CST          | <b>62.6</b>   | <br> |  |
| VOLVO         |              |               |      |  |
| CONTAN        | MINATION     |               |      |  |
| Silicon       | ppm          | <b>4</b>      | <br> |  |
| Sodium        | ppm          | 2             | <br> |  |
| Potassium     | ppm          | <b>5</b>      | <br> |  |
|               |              |               |      |  |
| WEAR          | METALS       |               |      |  |
| Iron          | ppm          | □248          | <br> |  |
| Copper        | ppm          | <b>■</b> 4    | <br> |  |
| Lead          | ppm          | <b>■</b> 0    | <br> |  |
| Tin           | ppm          | ■0            | <br> |  |
| Aluminum      | ppm          | <b>■&lt;1</b> | <br> |  |
| Chromium      | ppm          | <b>■</b> 3    | <br> |  |
| Molybdenum    | ppm          | <b>11</b>     | <br> |  |
| Nickel        | ppm          | <b>1</b>      | <br> |  |
| Titanium      | ppm          | 0             | <br> |  |
| Silver        | ppm          | 0             | <br> |  |
| Manganese     | ppm          | <b>■8</b>     | <br> |  |
| Vanadium      | ppm          | 0             | <br> |  |
|               |              |               |      |  |
| ADDITIV       | VES          |               |      |  |
| Calcium       | ppm          | <b>57</b>     | <br> |  |
| Magnesium     | ppm          | <b>4</b>      | <br> |  |
| Zinc          | ppm          | ■39           | <br> |  |
| Phosphorus    | ppm          | <b>2012</b>   | <br> |  |
| Barium        | ppm          | ■0            | <br> |  |
| Boron         | ppm          | <b>197</b>    | <br> |  |
|               | F F          |               |      |  |

### Diagnosis

Resample at the next service interval to monitor. The fluid was not specified, however, a fluid match indicates that this fluid is (GENERIC) GEAR OIL SAE 80. Please confirm. All component wear rates are normal. There is no indication of any contamination in the oil. The condition of the oil is acceptable for the time in service.