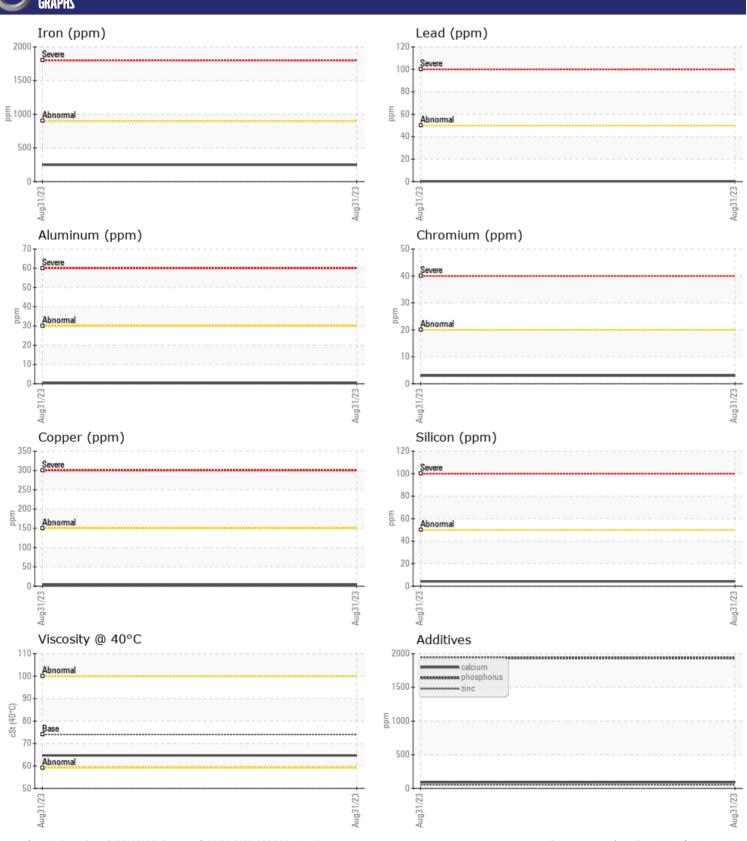

# CONSTRUCTION EQUIPMENT 352598 - REAR AXLE

Sample No: VCP394794

Oil Type: GEAR OIL SAE 80

Job No:

| ZAMPI E        | INFORMATION    |                   |              |   |
|----------------|----------------|-------------------|--------------|---|
| _              | . INI UNMATION |                   | <br><u>.</u> | - |
| Sample Number  |                | VCP394794         | <br>         |   |
| Sample Date    |                | 31 Aug 2023       | <br>         |   |
| Machine Hours  |                | 2895              | <br>         |   |
| Oil Hours      |                | 0                 | <br>         |   |
| Oil Changed    |                | N/A               | <br>         |   |
| Sample Status  |                | NORMAL            | <br>         |   |
| VOLVO          |                |                   |              |   |
| OIL CON        | DITION         |                   |              |   |
| Visc @ 40°C    | cSt            | <b>64.7</b>       | <br>         |   |
| V13C @ 40 C    | CSt            | 0 <del>1</del> .1 |              |   |
| VOLVO          |                |                   |              |   |
| <u> Contan</u> | MINATION       |                   |              |   |
| Silicon        | ppm            | <b>4</b>          | <br>         |   |
| Sodium         | ppm            | <b>2</b>          | <br>         |   |
| Potassium      | ppm            | <b>■</b> 3        | <br>         |   |
|                |                |                   |              |   |
| VOLVO WEADA    | AETAL C        |                   |              |   |
| WEAR N         | AE I ALS       |                   |              |   |
| Iron           | ppm            | <b>249</b>        | <br>         |   |
| Copper         | ppm            | ■3                | <br>         |   |
| Lead           | ppm            | <b>■</b> <1       | <br>         |   |
| Tin            | ppm            | <b>■</b> 0        | <br>         |   |
| Aluminum       | ppm            | <b>■&lt;1</b>     | <br>         |   |
| Chromium       | ppm            | ■3                | <br>         |   |
| Molybdenum     | ppm            | <b>11</b>         | <br>         |   |
| Nickel         | ppm            | <b>1</b>          | <br>         |   |
| Titanium       | ppm            | 0                 | <br>         |   |
| Silver         | ppm            | 0                 | <br>         |   |
| Manganese      | ppm            | <b>10</b>         | <br>         |   |
| Vanadium       | ppm            | 0                 | <br>         |   |
|                |                |                   |              |   |
| ADDITIV        | /ES            |                   |              |   |
| Calcium        | ppm            | ■90               | <br>         |   |
| Magnesium      | ppm            | <b>4</b>          | <br>         |   |
| Zinc           | ppm            | <b>53</b>         | <br>         |   |
| Phosphorus     | ppm            | <b>1936</b>       | <br>         |   |
| Barium         | ppm            | <b>-</b> <1       | <br>         |   |
| Boron          | ppm            | _<br>■181         | <br>         |   |