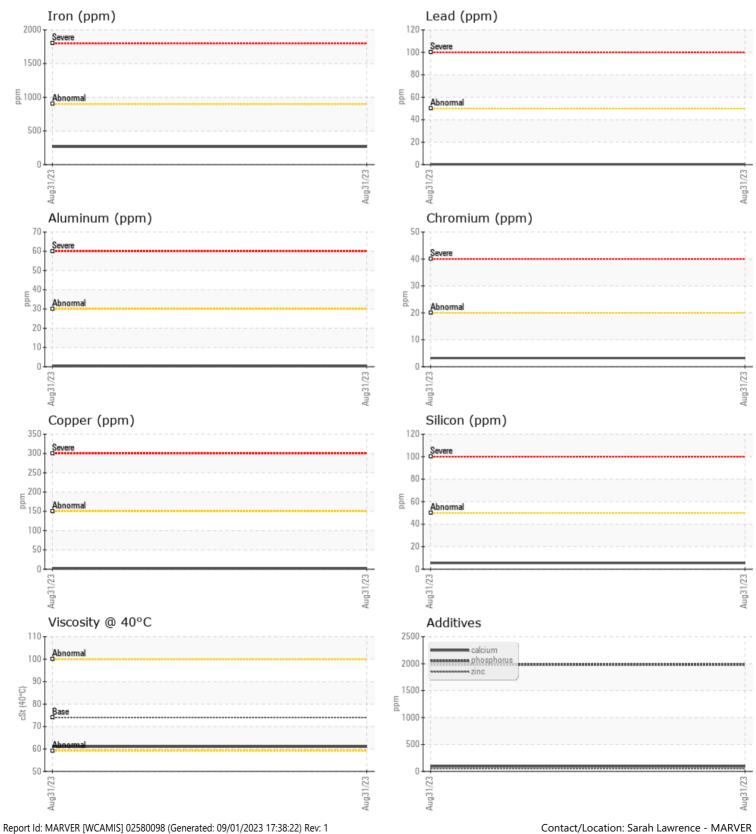

#### Job No:

|               | E INFORMATION | I           |      |   |
|---------------|---------------|-------------|------|---|
|               |               |             |      | _ |
| Sample Number |               | VCP394989   | <br> |   |
| Sample Date   |               | 31 Aug 2023 | <br> |   |
| Machine Hours |               | 2895        | <br> |   |
| Oil Hours     |               | 0           | <br> |   |
| Oil Changed   |               | N/A         | <br> |   |
| Sample Status |               | NORMAL      | <br> |   |
|               |               |             |      |   |
| OIL CON       | DITION        |             |      |   |
| Visc @ 40°C   | cSt           | 61.0        | <br> |   |
| Visc @ 40 C   | CSI           | 01.0        | <br> |   |
| VOLVO         |               |             |      |   |
| CONTAN        | MINATION      |             |      |   |
| Silicon       | ppm           | 6           | <br> |   |
| Sodium        | ppm           | 2           | <br> |   |
| Potassium     | ppm           | 4           | <br> |   |
|               | 1-1           |             |      |   |
| VOLVO         |               |             |      |   |
| WEAR N        | METALS        |             |      |   |
| Iron          | ppm           | 265         | <br> |   |
| Copper        | ppm           | 3           | <br> |   |
| Lead          | ppm           | <b></b> <1  | <br> |   |
| Tin           | ppm           | 0           | <br> |   |
| Aluminum      | ppm           | <b></b> <1  | <br> |   |
| Chromium      | ppm           | 3           | <br> |   |
| Molybdenum    | ppm           | <b>11</b>   | <br> |   |
| Nickel        | ppm           | <b></b> <1  | <br> |   |
| Titanium      | ppm           | 0           | <br> |   |
| Silver        | ppm           | <1          | <br> |   |
| Manganese     | ppm           | 8           | <br> |   |
| Vanadium      | ppm           | 0           | <br> |   |
|               |               |             |      |   |
|               | /ES           |             |      |   |
| ADDITI\       |               |             |      |   |
| Calcium       | ppm           | 96          | <br> |   |
| Magnesium     | ppm           | 3           | <br> |   |
| Zinc          | ppm           | 54          | <br> |   |
| Phosphorus    | ppm           | <b>1982</b> | <br> |   |
| Barium        | ppm           | 0           | <br> |   |
| Boron         | ppm           | <b>163</b>  | <br> |   |
|               |               |             |      |   |

# **CONSTRUCTION EQUIPMENT**

GRAPHS

VOLVO