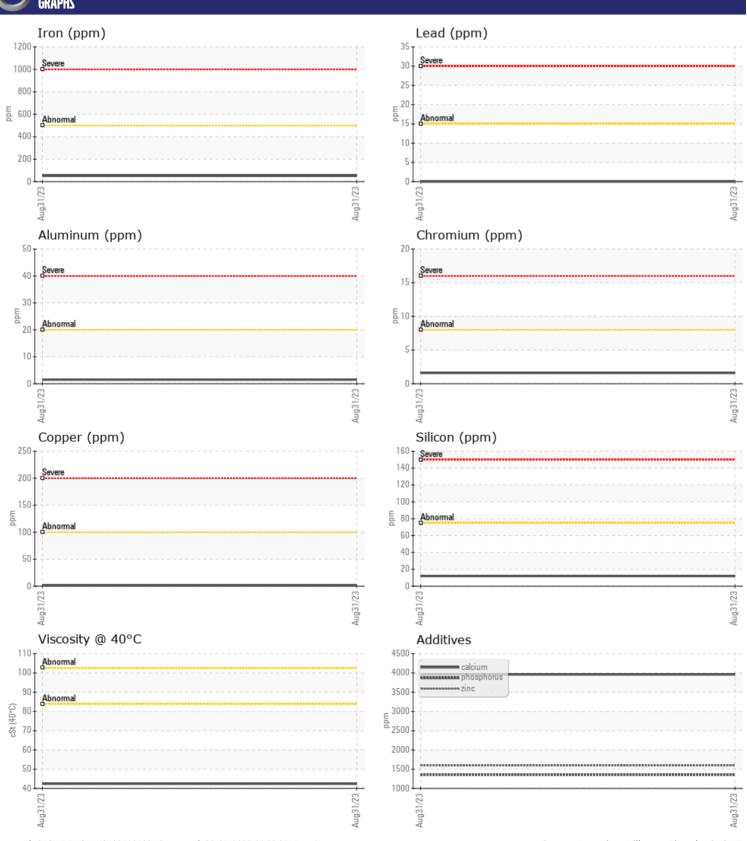

# CONSTRUCTION EQUIPMENT NO UNIT 02580103 - GEAR UNIT

Sample No: VCP

Oil Type: NOT GIVEN

Job No:

| SAMPLE        | INFORMATIO   | N             |      |  |
|---------------|--------------|---------------|------|--|
| Sample Number | <del>_</del> | VCP           | <br> |  |
| Sample Date   |              | 31 Aug 2023   | <br> |  |
| Machine Hours |              | 0             | <br> |  |
| Oil Hours     |              | 0             | <br> |  |
| Oil Changed   |              | N/A           | <br> |  |
| Sample Status |              | NORMAL        | <br> |  |
| Sample Status |              | TO ROBERT     |      |  |
| VOLVO         | NITION       |               |      |  |
| OIL CONE      | JIIIUN       |               |      |  |
| Visc @ 40°C   | cSt          | 42.4          | <br> |  |
|               |              |               |      |  |
| CONTAM        | INATION      |               |      |  |
|               | -            |               | <br> |  |
| Silicon       | ppm          | <b>12</b>     | <br> |  |
| Sodium        | ppm          | <b>2</b>      | <br> |  |
| Potassium     | ppm          | <b>■&lt;1</b> | <br> |  |
| VOLVO         |              |               |      |  |
| WEAR M        | ETALS        |               |      |  |
| Iron          | ppm          | <b>51</b>     | <br> |  |
| Copper        | ppm          | <b>2</b>      | <br> |  |
| Lead          | ppm          | <b>■</b> 0    | <br> |  |
| Tin           | ppm          | <b>■</b> 0    | <br> |  |
| Aluminum      | ppm          | <b>2</b>      | <br> |  |
| Chromium      | ppm          | <b>2</b>      | <br> |  |
| Molybdenum    | ppm          | <1            | <br> |  |
| Nickel        | ppm          | <b>-&lt;1</b> | <br> |  |
| Titanium      | ppm          | 0             | <br> |  |
| Silver        | ppm          | 0             | <br> |  |
| Manganese     | ppm          | 3             | <br> |  |
| Vanadium      | ppm          | 0             | <br> |  |
|               |              |               |      |  |
| ADDITIV       | ES           |               |      |  |
| Calcium       | ppm          | 3961          | <br> |  |
| Magnesium     | ppm          | 18            | <br> |  |
| Zinc          | ppm          | 1593          | <br> |  |
| Phosphorus    | ppm          | 1355          | <br> |  |
| Barium        | ppm          | 0             | <br> |  |
| Boron         | ppm          | 117           | <br> |  |
| 201011        | Phili        |               |      |  |