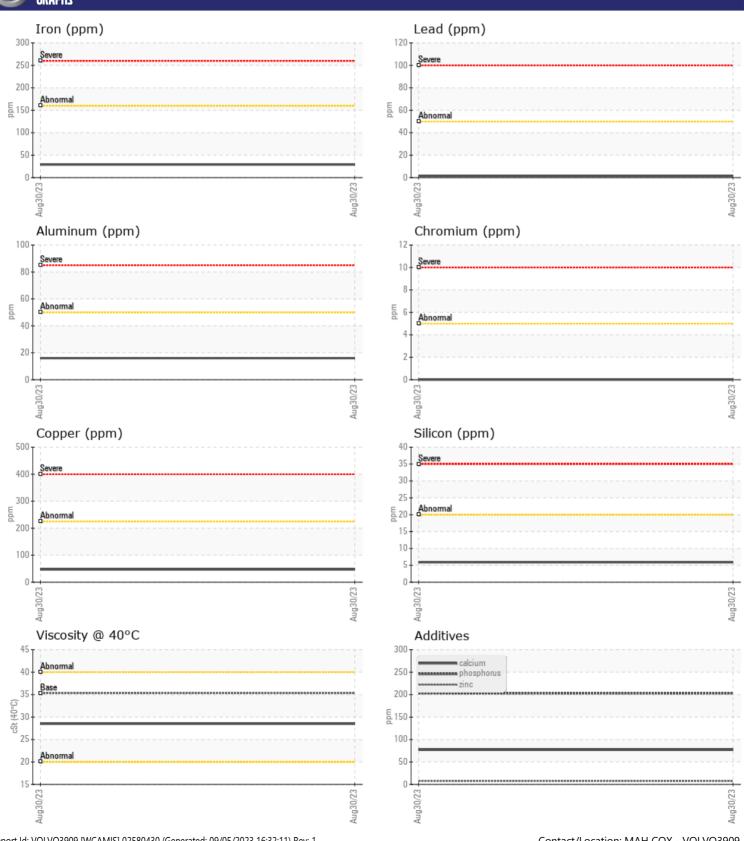

Sample No: VCP352687

Oil Type: VOLVO AUTOMATIC TRANSMISSION FLUID AT102

**Job No:** 375920

| CAMDI         | E INFORMATION |             |      |  |
|---------------|---------------|-------------|------|--|
|               |               |             |      |  |
| Sample Number |               | VCP352687   | <br> |  |
| Sample Date   |               | 30 Aug 2023 | <br> |  |
| Machine Hours |               | 5111        | <br> |  |
| Oil Hours     |               | 0           | <br> |  |
| Oil Changed   |               | Not Changd  | <br> |  |
| Sample Status |               | ABNORMAL    | <br> |  |
| VOLVO         |               |             |      |  |
| OIL CON       | IDITION       |             |      |  |
| Visc @ 40°C   | cSt           | 28.5        | <br> |  |
| VISC & 40 C   | CSt           |             |      |  |
| VOLVO         |               |             |      |  |
| CONTAI        | MINATION      |             |      |  |
| Silicon       | ppm           | <b>6</b>    | <br> |  |
| Sodium        | ppm           | ■3          | <br> |  |
| Potassium     | ppm           | <b>1</b>    | <br> |  |
|               |               |             |      |  |
| WEAR          | METALC        |             |      |  |
| WEAR          | ME I HEZ      |             |      |  |
| Iron          | ppm           | ■ 29        | <br> |  |
| Copper        | ppm           | <b>47</b>   | <br> |  |
| Lead          | ppm           | <b>1</b>    | <br> |  |
| Tin           | ppm           | <b>■</b> 5  | <br> |  |
| Aluminum      | ppm           | <b>16</b>   | <br> |  |
| Chromium      | ppm           | ■0          | <br> |  |
| Molybdenum    | ppm           | <b>■</b> <1 | <br> |  |
| Nickel        | ppm           | <u> 8</u>   | <br> |  |
| Titanium      | ppm           | 0           | <br> |  |
| Silver        | ppm           | ■0          | <br> |  |
| Manganese     | ppm           | ■1          | <br> |  |
| Vanadium      | ppm           | 0           | <br> |  |
| VOLVO         |               |             | <br> |  |
| ADDITIV       | VES           |             |      |  |
| Calcium       | ppm           | 77          | <br> |  |
| Magnesium     | ppm           | <b>2</b>    | <br> |  |
| Zinc          | ppm           | 8           | <br> |  |
| Phosphorus    | ppm           | ■203        | <br> |  |
| Barium        | ppm           | <b>■</b> <1 | <br> |  |
| Boron         | ppm           | ■83         | <br> |  |
|               |               |             |      |  |