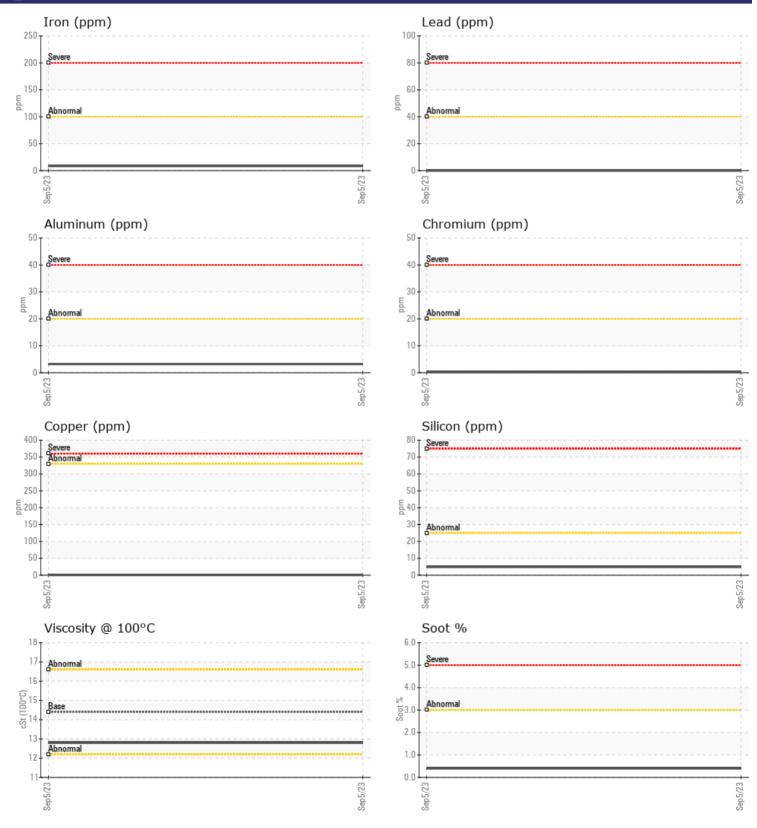

Job No:

Barium

Boron

|                | INFORMATION |              |          |          |          |
|----------------|-------------|--------------|----------|----------|----------|
| Sample Number  |             | VCP394854    |          |          |          |
| Sample Date    |             | 05 Sep 2023  |          |          |          |
| Machine Hours  |             | 0            |          |          |          |
| Oil Hours      |             | 0            |          |          |          |
| Oil Changed    |             | N/A          |          |          |          |
| Sample Status  |             | NORMAL       |          |          |          |
|                |             |              |          |          |          |
| OIL CON        |             |              |          |          |          |
|                |             | -            | <u>.</u> | <u>.</u> | <u> </u> |
| Visc @ 100°C   | cSt         | <b>12.8</b>  |          |          |          |
| Oxidation (PA) | %           | 85           |          |          |          |
| VOLVO          |             |              |          |          |          |
| CONTAN         | AINATION    |              |          |          |          |
| Soot %         | %           | 0.4          |          |          |          |
| Nitration (PA) | %           | 66           |          |          |          |
| Sulfation (PA) | %           | 67           |          |          |          |
| Glycol         | %           | NEG          |          |          |          |
| Fuel           | %           | <1.0         |          |          |          |
| Silicon        | ppm         | 5            |          |          |          |
| Sodium         |             | 4            |          |          |          |
| Potassium      | ppm<br>ppm  | ■4<br>■<1    |          |          |          |
| Totassium      | ρριιι       |              |          |          |          |
| VOLVO          |             |              |          |          |          |
| VEAR N         | IETALS      |              |          |          |          |
| Iron           | ppm         | 9            |          |          |          |
| Copper         | ppm         |              |          |          |          |
| Lead           | ppm         | 0            |          |          |          |
| Tin            | ppm         | 0            |          |          |          |
| Aluminum       | ppm         | 3            |          |          |          |
| Chromium       | ppm         |              |          |          |          |
| Molybdenum     | ppm         | 39           |          |          |          |
| Nickel         | ppm         | 0            |          |          |          |
| Titanium       | ppm         | 0            |          |          |          |
| Silver         | ppm         | 0            |          |          |          |
| Manganese      | ppm         | <b>  </b> <1 |          |          |          |
| Vanadium       | ppm         | 0            |          |          |          |
|                |             |              |          |          |          |
|                | 155         |              |          |          |          |
|                |             |              |          |          |          |
| Calcium        | ppm         | 1588         |          |          |          |
| Magnesium      | ppm         | <b>487</b>   |          |          |          |
| Zinc           | ppm         | 1050         |          |          |          |
| Phosphorus     | ppm         | <b>944</b>   |          |          |          |
| - ·            |             |              |          |          |          |

## Diagnosis

Resample at the next service interval to monitor. The fluid was not specified, however, a fluid match indicates that this fluid is (GENERIC) DIESEL ENGINE OIL SAE 40. Please confirm.

Please specify the component make and model with your next sample.All component wear rates are normal. There is no indication of any contamination in the oil. The condition of the oil is acceptable for the time in service.