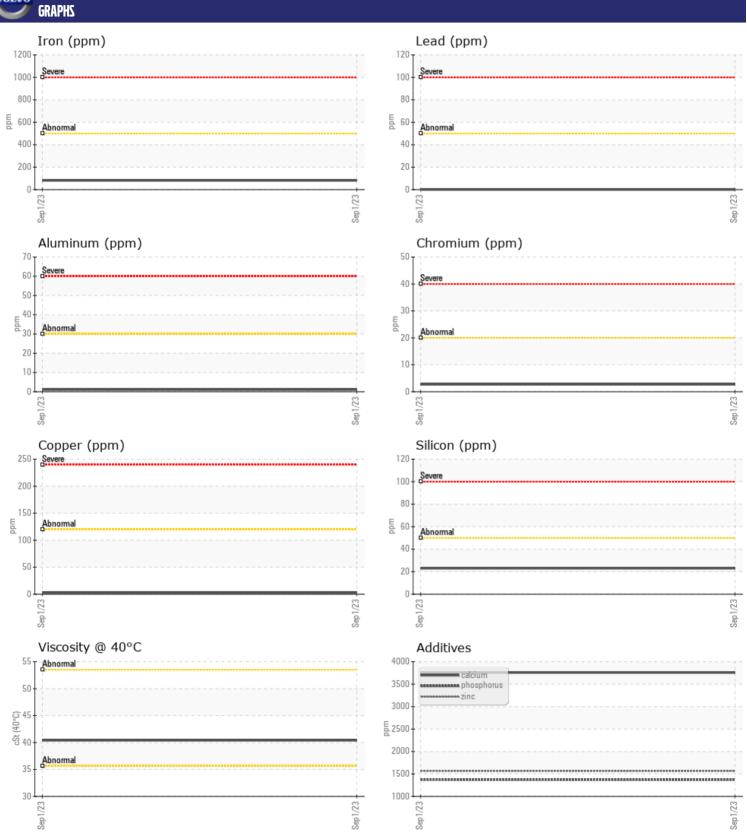

## CONSTRUCTION EQUIPMENT 376574 VOLVO L90H 626399 - FRONT AXLE

Sample No: VCP394747
Oil Type: VOLVO WB 102

**Job No:** 376574

| SAMPLE        | E INFORMATIO | N                 |      |  |
|---------------|--------------|-------------------|------|--|
| Sample Number |              | VCP394747         | <br> |  |
| Sample Date   |              | 01 Sep 2023       | <br> |  |
| Machine Hours |              | 1016              | <br> |  |
| Oil Hours     |              | 1016              | <br> |  |
| Oil Changed   |              | Changed           | <br> |  |
| Sample Status |              | NORMAL            | <br> |  |
|               |              |                   |      |  |
| OIL CON       | DITION       |                   |      |  |
| Visc @ 40°C   | cSt          | <b>40.4</b>       | <br> |  |
|               |              |                   |      |  |
| VOLVO         | MINATION     |                   |      |  |
| _             | MINATION     |                   |      |  |
| Silicon       | ppm          | ■23               | <br> |  |
| Sodium        | ppm          | <b>■</b> 9        | <br> |  |
| Potassium     | ppm          | <b>1</b>          | <br> |  |
|               |              |                   |      |  |
| WEAR          | METALS       |                   |      |  |
| Iron          | ppm          | ■81               | <br> |  |
| Copper        | ppm          | <b>2</b>          | <br> |  |
| Lead          | ppm          | <b>0</b>          | <br> |  |
| Tin           | ppm          | <b>■</b> 0        | <br> |  |
| Aluminum      | ppm          | <b>1</b>          | <br> |  |
| Chromium      | ppm          | <b>■</b> 3        | <br> |  |
| Molybdenum    | ppm          | <b>7</b>          | <br> |  |
| Nickel        | ppm          | <b>■</b> <1       | <br> |  |
| Titanium      | ppm          | <1                | <br> |  |
| Silver        | ppm          | 0                 | <br> |  |
| Manganese     | ppm          | ■8                | <br> |  |
| Vanadium      | ppm          | 0                 | <br> |  |
|               |              |                   |      |  |
| ADDITIV       | VES          |                   |      |  |
| Calcium       | ppm          | ■3757             | <br> |  |
| Magnesium     | ppm          | <b>10</b>         | <br> |  |
| Zinc          | ppm          | <b>1567</b>       | <br> |  |
| Phosphorus    | ppm          | <br><b>■</b> 1372 | <br> |  |
| Barium        | ppm          | O                 | <br> |  |
| Boron         | ppm          | <b>110</b>        | <br> |  |
|               |              | _                 |      |  |

## Diagnosis

Resample at the next service interval to monitor. All component wear rates are normal. There is no indication of any contamination in the oil. The condition of the oil is acceptable for the time in service.