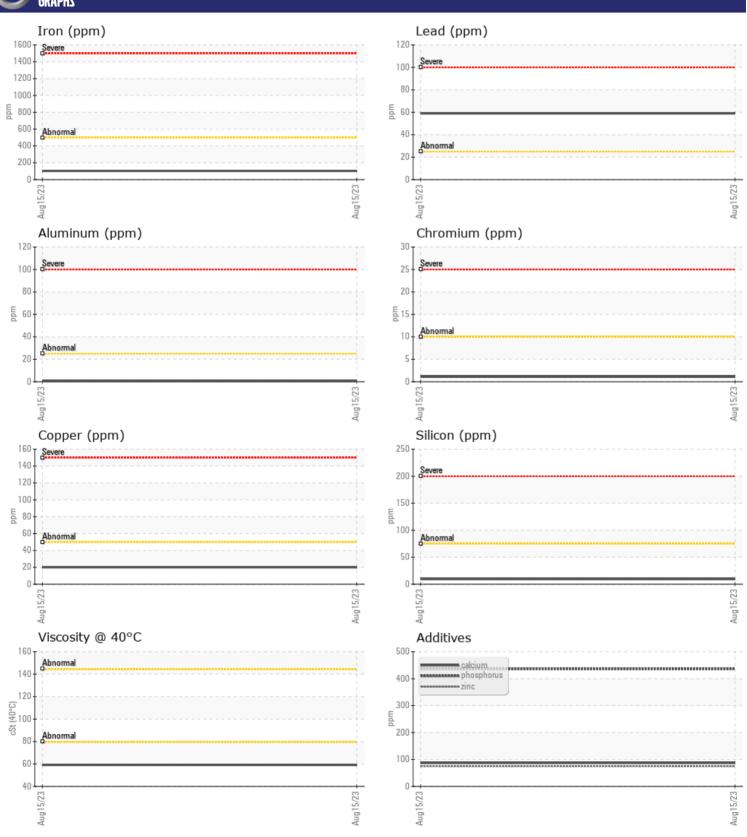

Sample No: VCP380125
Oil Type: NOT GIVEN
Job No: 372935

| VOLVO         |              |               |      |  |
|---------------|--------------|---------------|------|--|
| SAMPLE        | E INFORMATIO | N             |      |  |
| Sample Number | •            | VCP380125     | <br> |  |
| Sample Date   |              | 15 Aug 2023   | <br> |  |
| Machine Hours |              | 1064          | <br> |  |
| Oil Hours     |              | 0             | <br> |  |
| Oil Changed   |              | Not Changd    | <br> |  |
| Sample Status |              | NORMAL        | <br> |  |
|               |              |               |      |  |
| OIT CON       | DITION       |               |      |  |
| Visc @ 40°C   | cSt          | 59.1          | <br> |  |
|               |              |               |      |  |
| CONTAN        | MINATION     |               |      |  |
| Silicon       |              | <b>1</b> 0    | <br> |  |
| Sodium        | ppm          | <b>4</b>      |      |  |
|               | ppm          |               | <br> |  |
| Potassium     | ppm          | <b>10</b>     | <br> |  |
| VOLVO         |              |               |      |  |
| WEAR N        | METALS       |               |      |  |
| Iron          | ppm          | ■103          | <br> |  |
| Copper        | ppm          | ■20           | <br> |  |
| Lead          | ppm          | 59            | <br> |  |
| Tin           | ppm          | <b>-&lt;1</b> | <br> |  |
| Aluminum      | ppm          | <b>■&lt;1</b> | <br> |  |
| Chromium      | ppm          | <b>1</b>      | <br> |  |
| Molybdenum    | ppm          | <1            | <br> |  |
| Nickel        | ppm          | <b>-&lt;1</b> | <br> |  |
| Titanium      | ppm          | 0             | <br> |  |
| Silver        | ppm          | 0             | <br> |  |
| Manganese     | ppm          | 2             | <br> |  |
| Vanadium      | ppm          | 0             | <br> |  |
|               |              |               |      |  |
| ADDITIV       | VES          |               |      |  |
| Calcium       | ppm          | 87            | <br> |  |
| Magnesium     | ppm          | 1             | <br> |  |
| Zinc          | ppm          | 75            | <br> |  |
| Phosphorus    | ppm          | 436           | <br> |  |
| Barium        | ppm          | <1            | <br> |  |
| Boron         | ppm          | 5             | <br> |  |
| 20.011        | PPIII        |               |      |  |