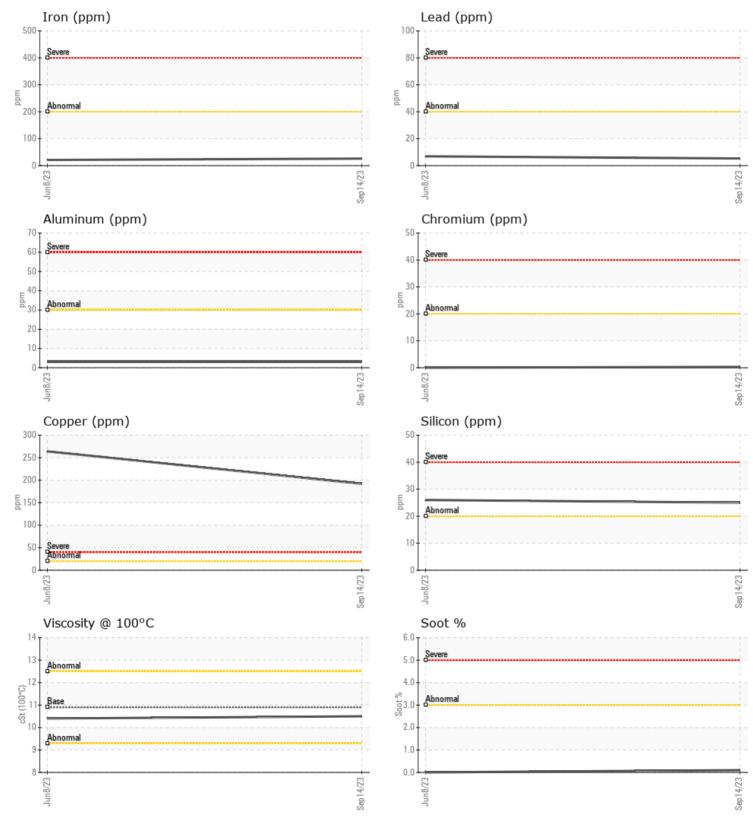

## 

| WLAK M     | CIALS |            |            |      |
|------------|-------|------------|------------|------|
| Iron       | ppm   | 26         | 21         | <br> |
| Copper     | ppm   | <b>192</b> | 264        | <br> |
| Lead       | ppm   | 5          | 7          | <br> |
| Tin        | ppm   | 3          | 3          | <br> |
| Aluminum   | ppm   | 3          | 3          | <br> |
| Chromium   | ppm   |            | 0          | <br> |
| Molybdenum | ppm   | 85         | 86         | <br> |
| Nickel     | ppm   | 2          | 1          | <br> |
| Titanium   | ppm   | 0          | <b></b> <1 | <br> |
| Silver     | ppm   | 0          | 0          | <br> |
| Manganese  | ppm   | 3          | 4          | <br> |
| Vanadium   | ppm   | 0          | 0          | <br> |

| ADDITIV    | ES  |             |      |      |
|------------|-----|-------------|------|------|
| Calcium    | ppm | <b>1995</b> | 2296 | <br> |
| Magnesium  | ppm | <b>116</b>  | 39   | <br> |
| Zinc       | ppm | 1098        | 1182 | <br> |
| Phosphorus | ppm | 997         | 1074 | <br> |
| Barium     | ppm | 0           | 0    | <br> |
| Boron      | ppm | 8           | 29   | <br> |

### Diagnosis

Resample at the next service interval to monitor.All component wear rates are normal. There is no indication of any contamination in the oil. The condition of the oil is acceptable for the time in service.