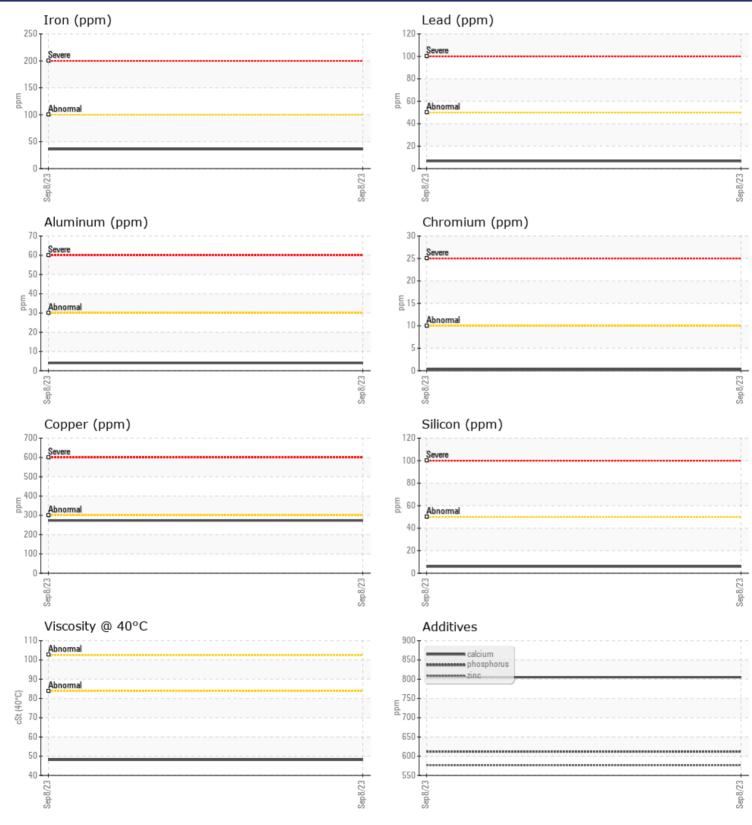

CONSTRUCTION EQUIPMENT GFL 8-377629 VOLVOL120H 632507 - TRANSMISSION

| Sample No: | VCP429960 |
|------------|-----------|
| Oil Type:  | NOT GIVEN |
| Job No:    | 8-377629  |

Boron

VOLVO

|               |          |              | <br> |  |
|---------------|----------|--------------|------|--|
|               |          | <u></u>      |      |  |
| Sample Number |          | VCP429960    | <br> |  |
| Sample Date   |          | 08 Sep 2023  | <br> |  |
| Machine Hours |          | 17100        | <br> |  |
| Oil Hours     |          | 0            | <br> |  |
| Oil Changed   |          | Changed      | <br> |  |
| Sample Status |          | NORMAL       | <br> |  |
|               |          |              |      |  |
| OIL CON       | DITION   |              |      |  |
| Visc @ 40°C   | cSt      | 48.1         | <br> |  |
|               | 001      |              |      |  |
| VOLVO         |          |              | <br> |  |
| CONTAM        | MINATION |              |      |  |
| Silicon       | ppm      | 6            | <br> |  |
| Sodium        | ppm      | 2            | <br> |  |
| Potassium     | ppm      | <b>  </b> <1 | <br> |  |
|               |          |              |      |  |
| WEAR N        | IETALS   |              |      |  |
| Iron          | ppm      | 36           | <br> |  |
| Copper        | ppm      | 273          | <br> |  |
| Lead          | ppm      | 7            | <br> |  |
| Tin           | ppm      | 0            | <br> |  |
| Aluminum      | ppm      | 4            | <br> |  |
| Chromium      | ppm      | <b>■</b> <1  | <br> |  |
| Molybdenum    | ppm      | 23           | <br> |  |
| Nickel        | ppm      | <b>  </b> <1 | <br> |  |
| Titanium      | ppm      | 0            | <br> |  |
| Silver        | ppm      | 0            | <br> |  |
| Manganese     | ppm      | 1            | <br> |  |
| Vanadium      | ppm      | 0            | <br> |  |
|               |          |              |      |  |
|               | /ES      |              |      |  |
| Calcium       | ppm      | 805          | <br> |  |
| Magnesium     | ppm      | 330          | <br> |  |
| Zinc          | ppm      | 576          | <br> |  |
| Phosphorus    | ppm      | 612          | <br> |  |
| Barium        | ppm      | 0            | <br> |  |
|               |          |              |      |  |

## Diagnosis

Resample at the next service interval to monitor. Please specify the brand, type, and viscosity of the oil on your next sample.All component wear rates are normal. There is no indication of any contamination in the fluid. The condition of the fluid is acceptable for the time in service.