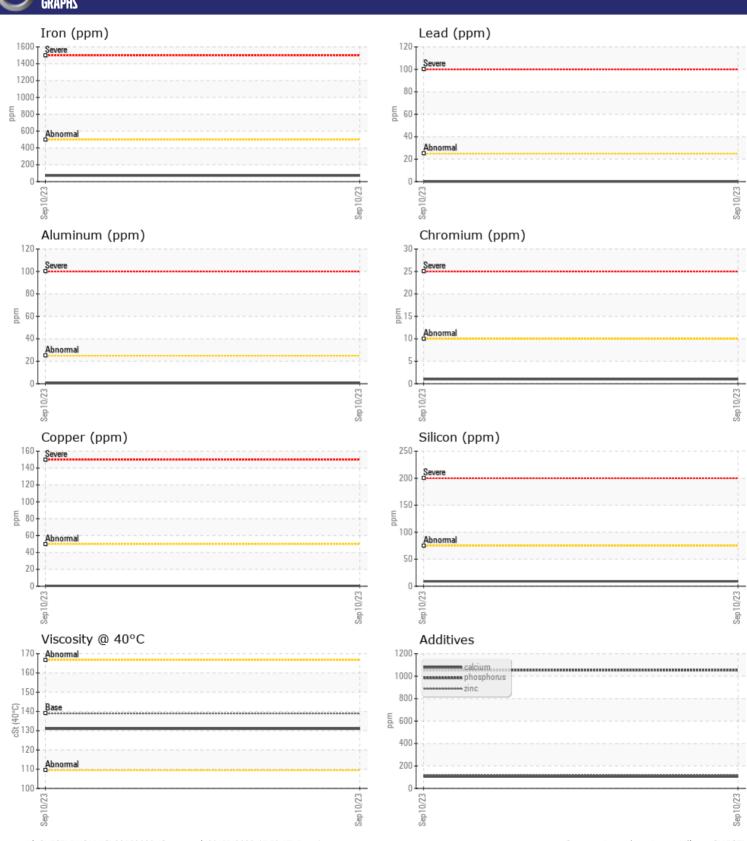

# CONSTRUCTION EQUIPMENT 377595 VOLVO SD115B 236898 - REAR AXLE

Sample No: VCP391884

Oil Type: VOLVO PREMIUM GEAR OIL 80W-90 GL-5

**Job No:** 377595

| VOLVO         |             |               |      |  |
|---------------|-------------|---------------|------|--|
| SAMPLE        | INFORMATION |               |      |  |
| Sample Number |             | VCP391884     | <br> |  |
| Sample Date   |             | 10 Sep 2023   | <br> |  |
| Machine Hours |             | 995           | <br> |  |
| Oil Hours     |             | 0             | <br> |  |
| Oil Changed   |             | Changed       | <br> |  |
| Sample Status |             | NORMAL        | <br> |  |
| VOLVO         |             |               |      |  |
| OIL CON       | DITION      |               |      |  |
| Visc @ 40°C   | cSt         | <b>131</b>    | <br> |  |
|               |             |               |      |  |
| CONTAN        | IINATION    |               |      |  |
| _             | IINATIUN    | _             |      |  |
| Silicon       | ppm         | <b>9</b>      | <br> |  |
| Sodium        | ppm         | <b>5</b>      | <br> |  |
| Potassium     | ppm         | <b>1</b>      | <br> |  |
| VOLVO         |             |               |      |  |
| WEAR M        | IETALS      |               |      |  |
| Iron          | ppm         | <b>71</b>     | <br> |  |
| Copper        | ppm         | <b>■&lt;1</b> | <br> |  |
| Lead          | ppm         | <b>0</b>      | <br> |  |
| Tin           | ppm         | ■0            | <br> |  |
| Aluminum      | ppm         | <b>■&lt;1</b> | <br> |  |
| Chromium      | ppm         | <b>1</b>      | <br> |  |
| Molybdenum    | ppm         | ■3            | <br> |  |
| Nickel        | ppm         | <b>■</b> <1   | <br> |  |
| Titanium      | ppm         | <1            | <br> |  |
| Silver        | ppm         | 0             | <br> |  |
| Manganese     | ppm         | ■3            | <br> |  |
| Vanadium      | ppm         | 0             | <br> |  |
| VOLVO         |             |               | <br> |  |
| ADDITIV       | ES          |               |      |  |
| Calcium       | ppm         | ■105          | <br> |  |
| Magnesium     | ppm         | <b>12</b>     | <br> |  |
| Zinc          | ppm         | <b>118</b>    | <br> |  |
| Phosphorus    | ppm         | <b>1054</b>   | <br> |  |
| Barium        | ppm         | <b>1</b>      | <br> |  |
| Boron         | ppm         | <b>110</b>    | <br> |  |
|               |             |               |      |  |

## Diagnosis

Resample at the next service interval to monitor. All component wear rates are normal. There is no indication of any contamination in the oil. The condition of the oil is acceptable for the time in service.