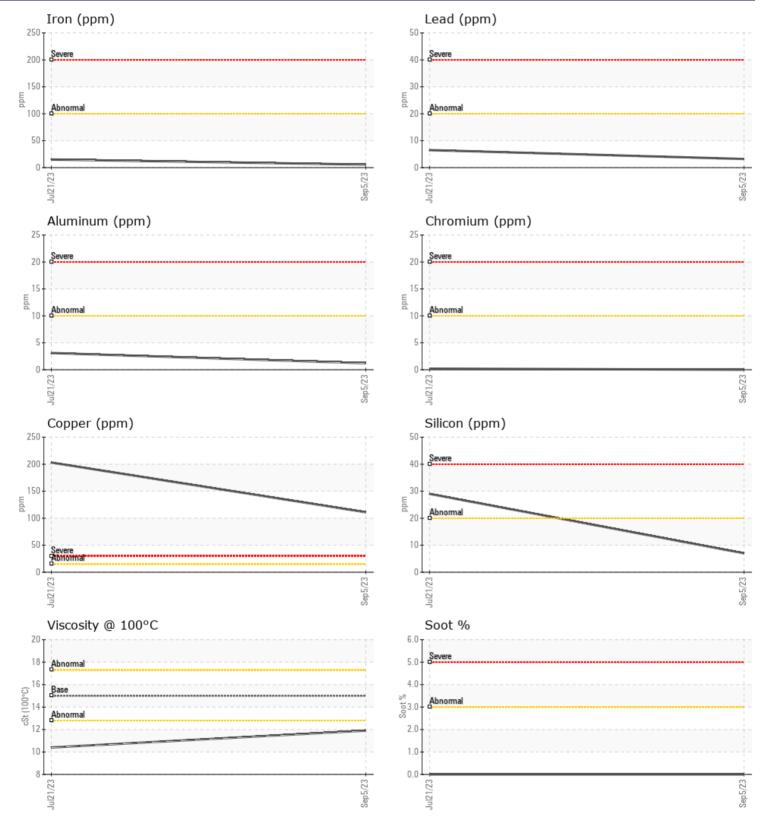

### SAMPLE INFORMATION

| Sample Number  |          | VCP380148   | VCP391690   | <br> |
|----------------|----------|-------------|-------------|------|
| Sample Date    |          | 05 Sep 2023 | 21 Jul 2023 | <br> |
| Machine Hours  |          | 982         | 664         | <br> |
| Oil Hours      |          | 500         | 0           | <br> |
| Oil Changed    |          | Changed     | Changed     | <br> |
| Sample Status  |          | NORMAL      | NORMAL      | <br> |
|                |          |             |             |      |
| OIL CON        | DITION   |             |             |      |
| Visc @ 100°C   | cSt      | 11.9        | 10.4        | <br> |
| Oxidation (PA) | %        | 82          | 75          | <br> |
|                |          |             |             |      |
| CONTAM         | MINATION |             |             |      |
| Coot 0/        | 0/       |             |             |      |

| Soot %         | %   | 0            | 0   | <br> |
|----------------|-----|--------------|-----|------|
| Nitration (PA) | %   | 58           | 83  | <br> |
| Sulfation (PA) | %   | 64           | 62  | <br> |
| Glycol         | %   | NEG          | NEG | <br> |
| Fuel           | %   | 0.9          | 0.9 | <br> |
| Silicon        | ppm | 7            | 29  | <br> |
| Sodium         | ppm | 2            | 4   | <br> |
| Potassium      | ppm | <b>  </b> <1 | 4   | <br> |

#### WEAR METALS

| WEAR N     | ICTALS |          |     |      |
|------------|--------|----------|-----|------|
| Iron       | ppm    | 6        | 15  | <br> |
| Copper     | ppm    | 111      | 203 | <br> |
| Lead       | ppm    | 3        | 6   | <br> |
| Tin        | ppm    |          | 2   | <br> |
| Aluminum   | ppm    | <b>1</b> | 3   | <br> |
| Chromium   | ppm    | 0        | <1  | <br> |
| Molybdenum | ppm    | 43       | 84  | <br> |
| Nickel     | ppm    |          | 0   | <br> |
| Titanium   | ppm    | 0        | 0   | <br> |
| Silver     | ppm    | 0        | 0   | <br> |
| Manganese  | ppm    | □<1      | 3   | <br> |
| Vanadium   | ppm    | 0        | 0   | <br> |

#### Diagnosis

No corrective action is recommended at this time. Resample at the next service interval to monitor.Metal levels are typical for a new component breaking in. Fuel content negligible. There is no indication of any contamination in the oil. The condition of the oil is acceptable for the time in service.