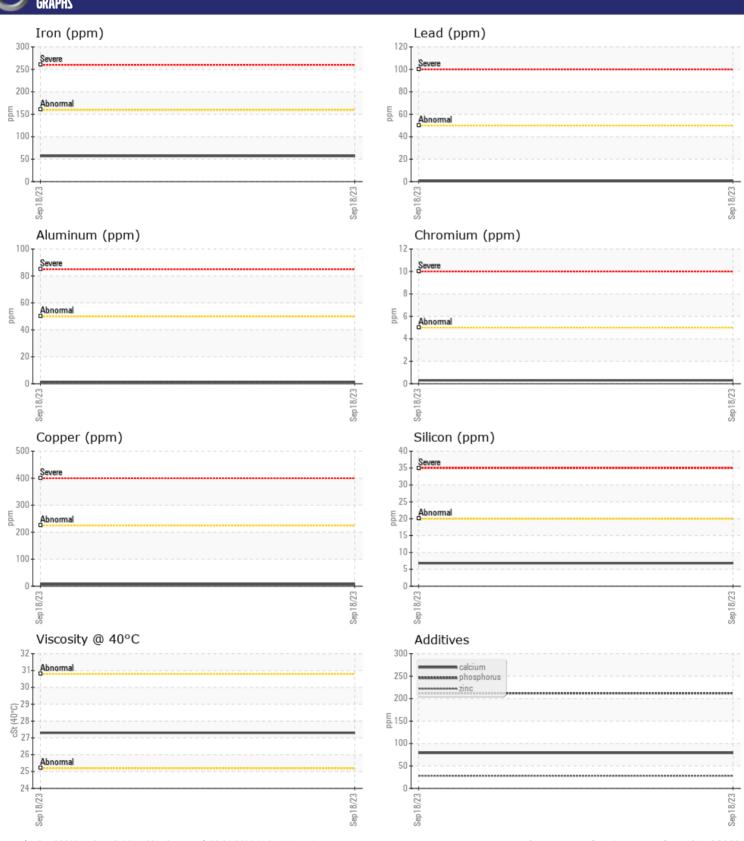

Oil Type: **VOLVO EXTRA AUTOMATIC FLUID** 

Job No: 378460

| CAMPI         | E INFORMATIO | N             |      |  |
|---------------|--------------|---------------|------|--|
| Sample Number |              | VCP352698     | <br> |  |
| Sample Date   |              | 18 Sep 2023   | <br> |  |
| Machine Hours |              | 4040          | <br> |  |
| Oil Hours     |              | 0             | <br> |  |
| Oil Changed   |              | Changed       | <br> |  |
|               |              | NORMAL        | <br> |  |
| Sample Status |              | NORWAL        | <br> |  |
| VOLVO         |              |               |      |  |
| OIL CON       | IDITION      |               |      |  |
| Visc @ 40°C   | cSt          | <b>27.3</b>   | <br> |  |
| VOLVO         |              |               |      |  |
| CONTAI        | MINATION     |               |      |  |
|               | MINATION     | ,             | <br> |  |
| Silicon       | ppm          | <b>7</b>      | <br> |  |
| Sodium        | ppm          | <b>4</b>      | <br> |  |
| Potassium     | ppm          | <b>■2</b>     | <br> |  |
| VOLVO         |              |               |      |  |
| WEAR N        | METALS       |               |      |  |
| Iron          | ppm          | ■ 57          | <br> |  |
| Copper        | ppm          | <b>■</b> 7    | <br> |  |
| Lead          | ppm          | <b>■&lt;1</b> | <br> |  |
| Tin           | ppm          | <b>■</b> 0    | <br> |  |
| Aluminum      | ppm          | <b>1</b>      | <br> |  |
| Chromium      | ppm          | <b>■&lt;1</b> | <br> |  |
| Molybdenum    | ppm          | <b>■&lt;1</b> | <br> |  |
| Nickel        | ppm          | <b>■&lt;1</b> | <br> |  |
| Titanium      | ppm          | 0             | <br> |  |
| Silver        | ppm          | ■0            | <br> |  |
| Manganese     | ppm          | ■4            | <br> |  |
| Vanadium      | ppm          | 0             | <br> |  |
|               |              |               | <br> |  |
| ADDITIV       | VES          |               |      |  |
| Calcium       | ppm          | <b>7</b> 9    | <br> |  |
| Magnesium     | ppm          | <b>■</b> 3    | <br> |  |
| Zinc          | ppm          | <b>28</b>     | <br> |  |
| Phosphorus    | ppm          | <b>212</b>    | <br> |  |
| Barium        | ppm          | <b>1</b>      | <br> |  |
| Boron         | ppm          | <b>71</b>     | <br> |  |
|               |              |               |      |  |

### GRAPHS