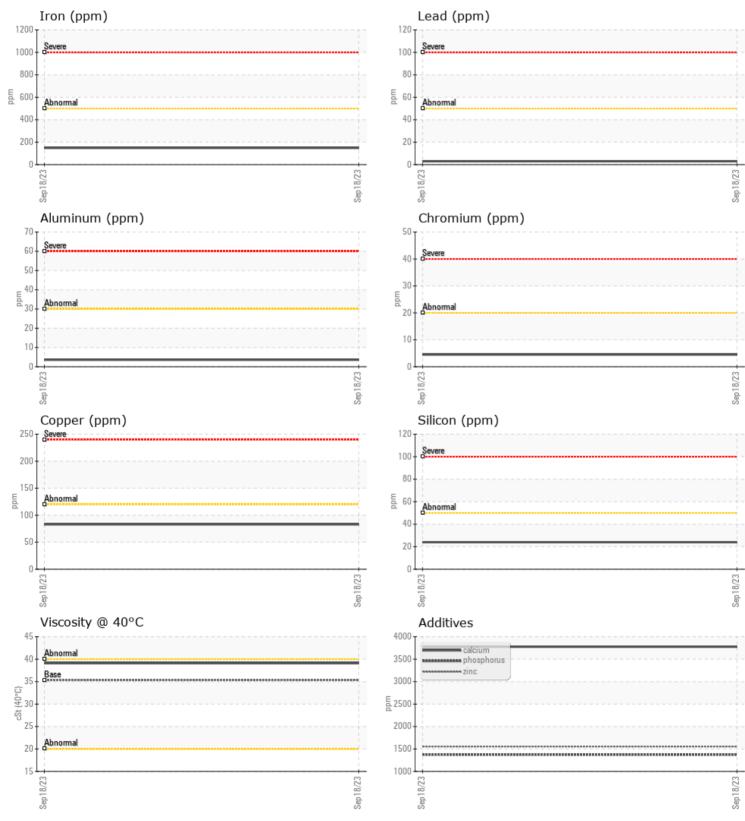

VOLVO

| VOLVO         |            |             |      |  |
|---------------|------------|-------------|------|--|
|               | INFORMATIO | N           |      |  |
| Sample Number |            | VCP352695   | <br> |  |
| Sample Date   |            | 18 Sep 2023 | <br> |  |
| Machine Hours |            | 4040        | <br> |  |
| Oil Hours     |            | 0           | <br> |  |
| Oil Changed   |            | Changed     | <br> |  |
| Sample Status |            | NORMAL      | <br> |  |
|               |            |             |      |  |
| VOLVO         |            |             |      |  |
| V OIL CON     |            |             |      |  |
| Visc @ 40°C   | cSt        | <b>39.1</b> | <br> |  |
|               |            |             |      |  |
|               | INATION    |             |      |  |
| Silicon       |            | - 24        | <br> |  |
|               | ppm        | 24          |      |  |
| Sodium        | ppm        | ■10         | <br> |  |
| Potassium     | ppm        | 4           | <br> |  |
| VOLVO         |            |             |      |  |
| VEAR M        | IETALS     |             |      |  |
| Iron          | ppm        | 149         | <br> |  |
| Copper        | ppm        | 83          | <br> |  |
| Lead          | ppm        | 3           | <br> |  |
| Tin           | ppm        | 8           | <br> |  |
| Aluminum      | ppm        | 4           | <br> |  |
| Chromium      | ppm        | <b>4</b>    | <br> |  |
| Molybdenum    | ppm        | 4           | <br> |  |
| Nickel        | ppm        | <b>1</b>    | <br> |  |
| Titanium      | ppm        | <1          | <br> |  |
| Silver        | ppm        | 0           | <br> |  |
| Manganese     | ppm        | 8           | <br> |  |
| Vanadium      | ppm        | 0           | <br> |  |
|               |            |             |      |  |
|               | /ES        |             | <br> |  |
| Calcium       | ppm        | 3776        | <br> |  |
| Magnesium     | ppm        | <b>1</b> 4  | <br> |  |
| Zinc          | ppm        | 1555        | <br> |  |
| Phosphorus    | ppm        | 1373        | <br> |  |
|               |            | _           |      |  |

## **CONSTRUCTION EQUIPMENT**

GRAPHS

VOLVO

Report Id: VOLVO3909 [WCAMIS] 02584100 (Generated: 09/20/2023 16:57:47) Rev: 1

Contact/Location: Tracey Lewin - VOLVO3909