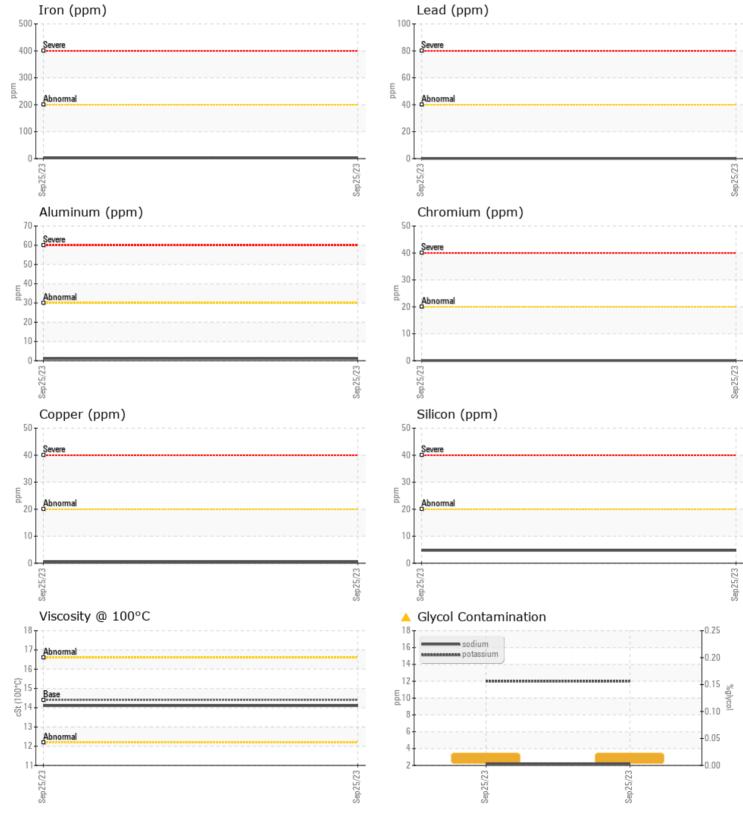

## SAMPLE INFORMATION

Sample Number

VOLVO

| Sample Number  |     | VCF 352200   | <br> |  |
|----------------|-----|--------------|------|--|
| Sample Date    |     | 25 Sep 2023  | <br> |  |
| Machine Hours  |     | 8524         | <br> |  |
| Oil Hours      |     | 0            | <br> |  |
| Oil Changed    |     | Not Changd   | <br> |  |
| Sample Status  |     | ABNORMAL     | <br> |  |
|                |     |              |      |  |
| OIL CONDI      |     |              |      |  |
|                |     |              |      |  |
| Visc @ 100°C   | cSt | ∎14.1        | <br> |  |
| Oxidation (PA) | %   | 64           | <br> |  |
|                |     |              |      |  |
| CONTAMI        |     |              |      |  |
|                |     |              |      |  |
| Soot %         | %   | 0            | <br> |  |
| Nitration (PA) | %   | 45           | <br> |  |
| Sulfation (PA) | %   | 57           | <br> |  |
| Glycol         | %   | <b>0.023</b> | <br> |  |
| Fuel           | %   | <1.0         | <br> |  |
| Silicon        | ppm | 5            | <br> |  |
| Sodium         | ppm | 2            | <br> |  |
| Potassium      | ppm | <u> </u>     | <br> |  |

## Diagnosis

We advise that you check for the source of the coolant leak. We recommend that you drain the oil from the component if this has not already been done. We advise that you flush the component thoroughly before re-filling with oil. We recommend an early resample to monitor this condition. The fluid was not specified, however, a fluid match indicates that this fluid is (GENERIC) DIESEL ENGINE OIL SAE 40. Please confirm.All component wear rates are normal. Test for glycol is positive. There is a light concentration of glycol present in the oil. The oil is no longer serviceable due to the presence of contaminants.

## **CONSTRUCTION EQUIPMENT**

GRAPHS

VOLVO

Report Id: SHEMIS [WCAMIS] 02585136 (Generated: 09/26/2023 17:16:49) Rev: 1

Contact/Location: Jason Roth - SHEMIS