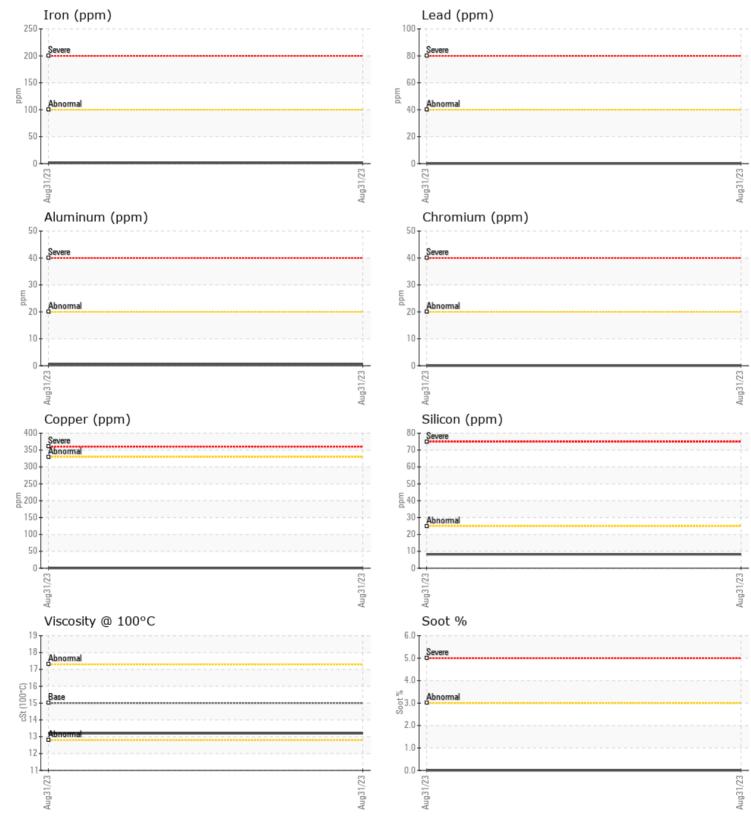

# **CONSTRUCTION EQUIPMENT**

GRAPHS

VOLVO

Report Id: VOLVO9652 [WCAMIS] 02585434 (Generated: 09/28/2023 18:07:46) Rev: 1

Contact/Location: Joseph St Peter - VOLVO9652