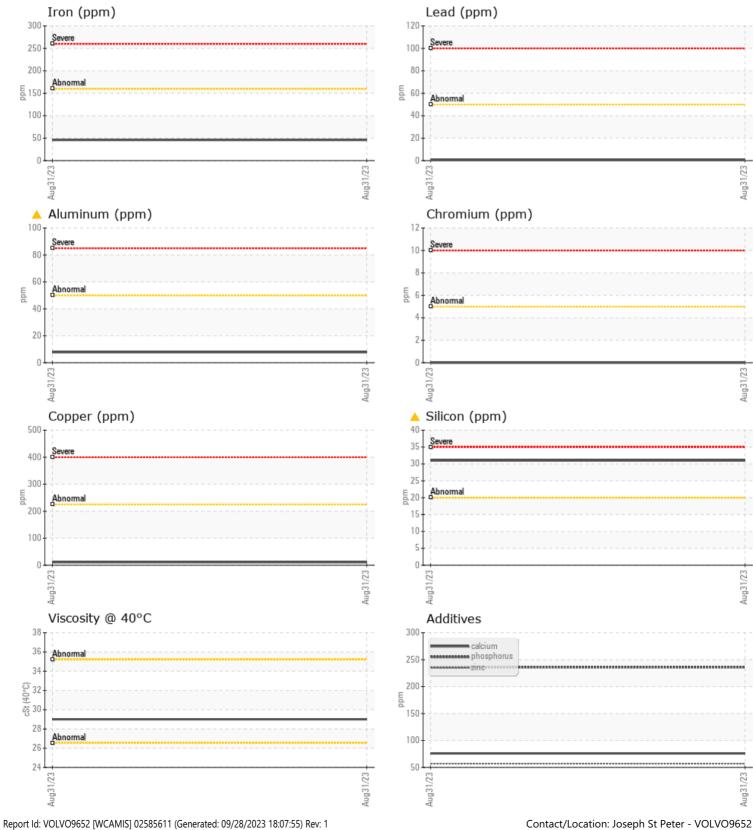

Boron

ppm

ppm

ppm

ppm

ppm

VOLVO

| VOLVO         |             |              |      |  |
|---------------|-------------|--------------|------|--|
| SAMPLE        | INFORMATION | l            |      |  |
| Sample Number |             | VCP394756    | <br> |  |
| Sample Date   |             | 31 Aug 2023  | <br> |  |
| Machine Hours |             | 6517         | <br> |  |
| Oil Hours     |             | 0            | <br> |  |
| Oil Changed   |             | Not Changd   | <br> |  |
| Sample Status |             | ABNORMAL     | <br> |  |
|               |             |              |      |  |
| OIL CON       | DITION      |              |      |  |
| Visc @ 40°C   | cSt         | 29.0         | <br> |  |
|               |             |              |      |  |
| CONTAM        | IINATION    |              |      |  |
| Water         | %           | 0.035        | <br> |  |
| Silicon       | ppm         | <b>A</b> 31  | <br> |  |
| Sodium        | ppm         | 4            | <br> |  |
| Potassium     | ppm         | 3            | <br> |  |
|               |             |              |      |  |
| WEAR M        | IETALS      |              |      |  |
| Iron          | ppm         | 46           | <br> |  |
| Copper        | ppm         | <b>11</b>    | <br> |  |
| Lead          | ppm         | <b>  </b> <1 | <br> |  |
| Tin           | ppm         | 0            | <br> |  |
| Aluminum      | ppm         | <b>8</b>     | <br> |  |
| Chromium      | ppm         | 0            | <br> |  |
| Molybdenum    | ppm         | 0            | <br> |  |
| Nickel        | ppm         | 0            | <br> |  |
| Titanium      | ppm         | 0            | <br> |  |
| Silver        | ppm         |              | <br> |  |
| Manganese     | ppm         | 0            | <br> |  |
| Vanadium      | ppm         | 0            | <br> |  |
|               |             |              |      |  |
| ADDITIV       | ES          |              | <br> |  |
| Calcium       | ppm         | 76           | <br> |  |
|               |             |              |      |  |

## Diagnosis

We advise that you check all areas where dirt can enter the system. We recommend that you drain the fluid from the component if this has not already been done. We recommend an early resample to monitor this condition. The fluid was not specified, however, a fluid match indicates that this fluid is Mineral ATF. Please confirm the fluid type and grade, and specify the brand of the fluid on your next sample.Aluminum ppm levels are noted. All other component wear rates are normal. Elemental levels of silicon (Si) and aluminum (Al) indicate alumina-silicate (coarse dirt) ingress. The water content is negligible. The fluid is no longer serviceable due to the presence of contaminants.