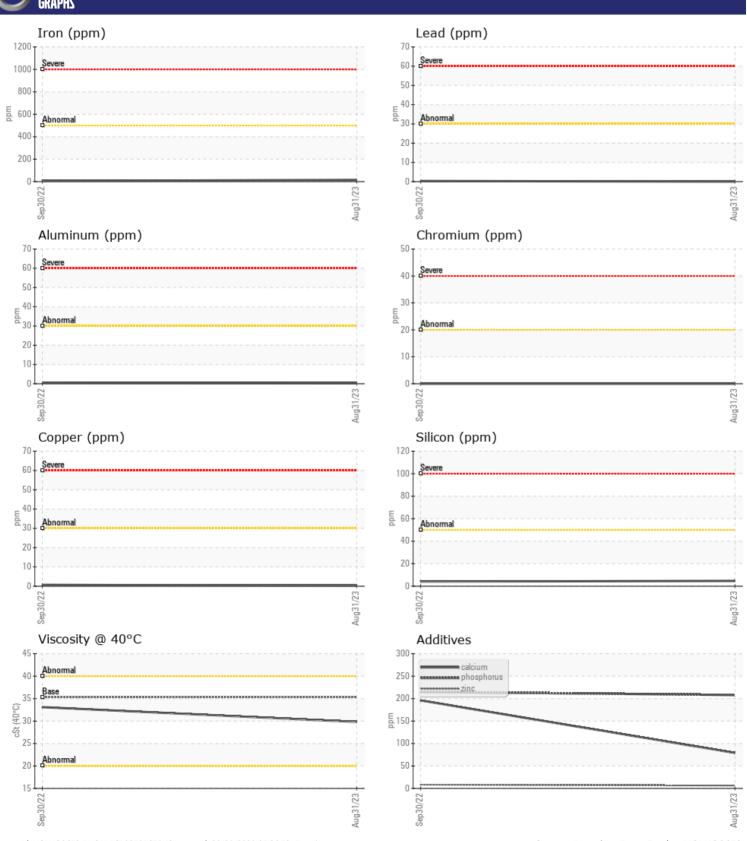

# CONSTRUCTION EQUIPMENT 8000377134 VOLVO L45HS 4222197 - DROP BOX

 Sample No:
 VCP394752

 Oil Type:
 VOLVO AT 102

 Job No:
 8000377134

| VOLVO CAMPIE   | INFORMATION |               |               |      |
|----------------|-------------|---------------|---------------|------|
|                | IN ORMATION | VCD204752     | VCD252002     |      |
| Sample Number  |             | VCP394752     | VCP353082     | <br> |
| Sample Date    |             | 31 Aug 2023   | 30 Sep 2022   | <br> |
| Machine Hours  |             | 1901          | 5             | <br> |
| Oil Hours      |             | 0             | 5             | <br> |
| Oil Changed    |             | Not Changd    | Changed       | <br> |
| Sample Status  |             | NORMAL        | NORMAL        | <br> |
| VOLVO          |             |               |               |      |
| OIL CON        | DITION      |               |               |      |
| Visc @ 40°C    | cSt         | <b>29.8</b>   | <b>■</b> 33.1 | <br> |
|                |             |               |               |      |
| VOLVO          | MINATION    |               |               |      |
| _              | AINA HUN    | <u> </u>      |               |      |
| Silicon        | ppm         | <b>■</b> 5    | <b>4</b>      | <br> |
| Sodium         | ppm         | <b>■&lt;1</b> | <b>6</b>      | <br> |
| Potassium      | ppm         | <b>1</b>      | ■8            | <br> |
|                |             |               |               |      |
| WEAR N         | METALS      |               |               |      |
| Iron           | ppm         | <b>1</b> 5    | <b>6</b>      | <br> |
| Copper         | ppm         | <b>■</b> <1   | <1            | <br> |
| Lead           | ppm         | <b>0</b>      | <b>1</b> <1   | <br> |
| Tin            | ppm         | 0             | 0             | <br> |
| Aluminum       | ppm         | <b>■</b> <1   | <b>1</b> <1   | <br> |
| Chromium       | ppm         | <b>0</b>      | 0             | <br> |
| Molybdenum     | ppm         | ■0            | <b>=</b> <1   | <br> |
| Nickel         | ppm         | ■0            | 0             | <br> |
| Titanium       | ppm         | 0             | <1            | <br> |
| Silver         | ppm         | <1            | 0             | <br> |
| Manganese      | ppm         | ■0            | 1             | <br> |
| Vanadium       | ppm         | 0             | 0             | <br> |
| variaulum      | ppiii       | U             | U             |      |
| VOLVO          |             |               |               |      |
| <b>ADDITIV</b> | /ES         |               |               |      |
| Calcium        | ppm         | <b>7</b> 9    | □196          | <br> |
| Magnesium      | ppm         | <u> </u>      | 1             | <br> |
| Zinc           | ppm         | <u> </u>      | ■8            | <br> |
| Phosphorus     | ppm         | 208           | 215           | <br> |
| Barium         | ppm         | <b>■&lt;1</b> | 28            | <br> |
| Boron          | ppm         | 93            | 77            | <br> |
|                | 15          |               |               |      |

### Diagnosis

Resample at the next service interval to monitor. All component wear rates are normal. There is no indication of any contamination in the oil. The condition of the oil is acceptable for the time in service.