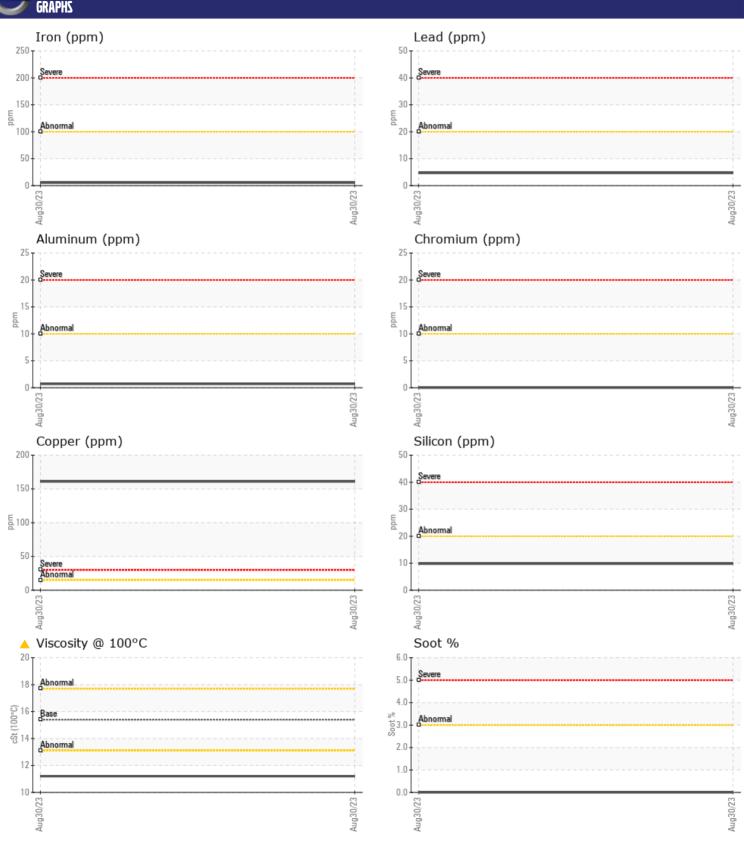

# CONSTRUCTION EQUIPMENT 376560 VOLVO EC350E 314407 - DIESEL ENGINE

Sample No: VCP352598

Oil Type: PETRO CANADA DURON SHP 15W40

**Job No:** 376560

| SAMPLE         | INFORMATION |               |      |  |
|----------------|-------------|---------------|------|--|
| Sample Number  | -           | VCP352598     | <br> |  |
| Sample Date    |             | 30 Aug 2023   | <br> |  |
| Machine Hours  |             | 956           | <br> |  |
| Oil Hours      |             | 500           | <br> |  |
| Oil Changed    |             | Changed       | <br> |  |
| Sample Status  |             | ABNORMAL      | <br> |  |
|                |             |               |      |  |
| VOLVO          | DITION      |               |      |  |
| OIL CON        |             |               |      |  |
| Visc @ 100°C   | cSt         | <u>▲</u> 11.2 | <br> |  |
| Oxidation (PA) | %           | 60            | <br> |  |
|                |             |               |      |  |
| CONTAN         | MINATION    |               |      |  |
| _              |             |               | <br> |  |
| Soot %         | %           | ■0            | <br> |  |
| Nitration (PA) | %           | 67            | <br> |  |
| Sulfation (PA) | %           | 53            | <br> |  |
| Glycol         | %           | ■ 0.0         | <br> |  |
| Fuel           | %           | <b>1.3</b>    | <br> |  |
| Silicon        | ppm         | <b>10</b>     | <br> |  |
| Sodium         | ppm         | ■2            | <br> |  |
| Potassium      | ppm         | <b>■</b> <1   | <br> |  |
|                |             |               |      |  |
| WEAR N         | METALS      |               |      |  |
| Iron           | ppm         | <b>5</b>      | <br> |  |
| Copper         | ppm         | <b>161</b>    | <br> |  |
| Lead           | ppm         | <b>5</b>      | <br> |  |
| Tin            | ppm         | <b>-&lt;1</b> | <br> |  |
| Aluminum       | ppm         | <b>-&lt;1</b> | <br> |  |
| Chromium       | ppm         | <b>0</b>      | <br> |  |
| Molybdenum     | ppm         | <b>60</b>     | <br> |  |
| Nickel         | ppm         | ■0            | <br> |  |
| Titanium       | ppm         | 0             | <br> |  |
| Silver         | ppm         | <b>■&lt;1</b> | <br> |  |
| Manganese      | ppm         | <u> </u>      | <br> |  |
| Vanadium       | ppm         | 0             | <br> |  |
|                | P P         | -             |      |  |
| ADDITIV        | JFS         |               |      |  |
| _              |             | =446=         |      |  |
| Calcium        | ppm         | <b>■</b> 1167 | <br> |  |
| Magnesium      | ppm         | ■848          | <br> |  |
| Zinc           | ppm         | <b>■</b> 1194 | <br> |  |
| Phosphorus     | ppm         | ■958          | <br> |  |
| Barium         | ppm         | <b>-&lt;1</b> | <br> |  |

### Diagnosis

The oil change at the time of sampling has been noted. Resample at the next service interval to monitor. No other corrective action is recommended at this time.Metal levels are typical for a new component breaking in. Light fuel dilution occurring. No other contaminants were detected in the oil. Viscosity of sample indicates oil is within SAE 30 range, advise investigate. The condition of the oil is acceptable for the time in service.