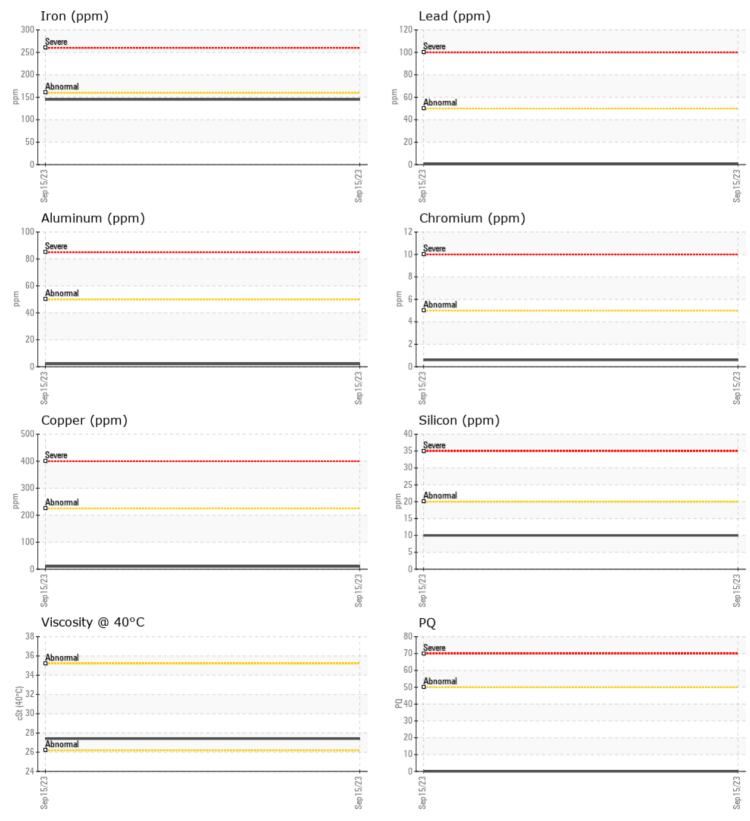

## **CONSTRUCTION EQUIPMENT**

GRAPHS

VOLVO

Report Id: SHEMIS [WCAMIS] 02586833 (Generated: 10/04/2023 18:28:12) Rev: 1

Contact/Location: Janice Cripps - SHEMIS