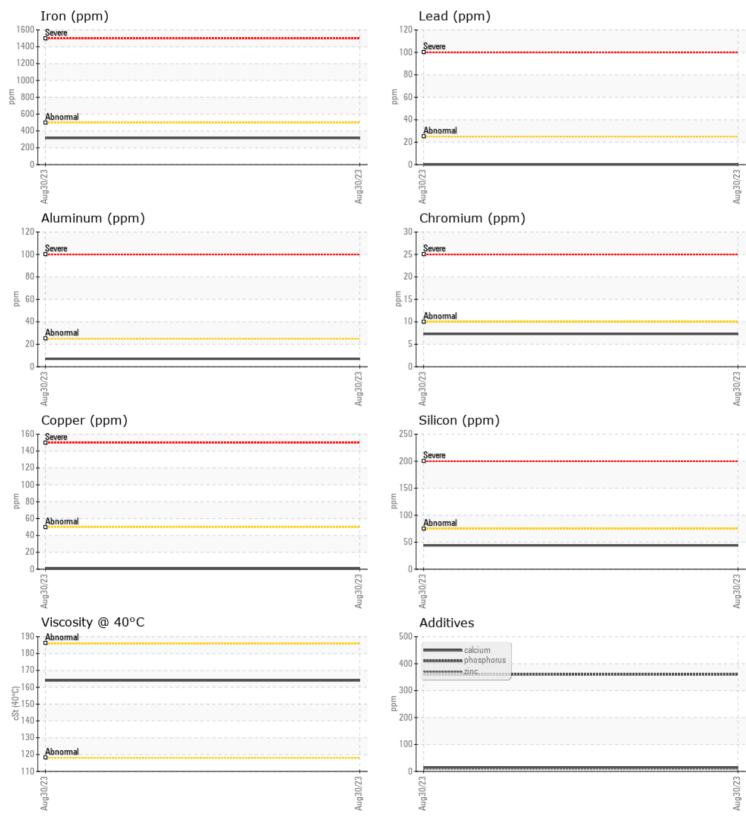

## SAMPLE INFORMATION VCP352611 Sample Number Sample Date 30 Aug 2023 Machine Hours 956 Oil Hours 956 Oil Changed Changed NORMAL Sample Status **OIL CONDITION** Visc @ 40°C cSt 164 CONTAMINATION Silicon ppm 44 Sodium 3 ppm Potassium **||** <1 ppm WEAR METALS Iron ppm 316 Copper ppm ■ <1 ppm Lead 0 🔲 Tin ppm 0 🔲 Aluminum ppm 7 Chromium ppm 7 Molybdenum **||** <1 ppm Nickel ■ <1 ppm Titanium 0 ppm Silver <1 ppm Manganese 4 ppm

**ADDITIVES** 15 Calcium ppm Magnesium 2 ppm 10 Zinc ppm 360 Phosphorus ppm Barium ppm 2 Boron ppm 6

0

STRONGCO EQUIP (AB)

6 - 38403 BURNT LAKE TRAIL RED DEER COUNTY, AB CA T4S 2L4 Contact: Perry Doyle pdoyle@strongco.com T: (403)346-3473 F: (403)346-3487