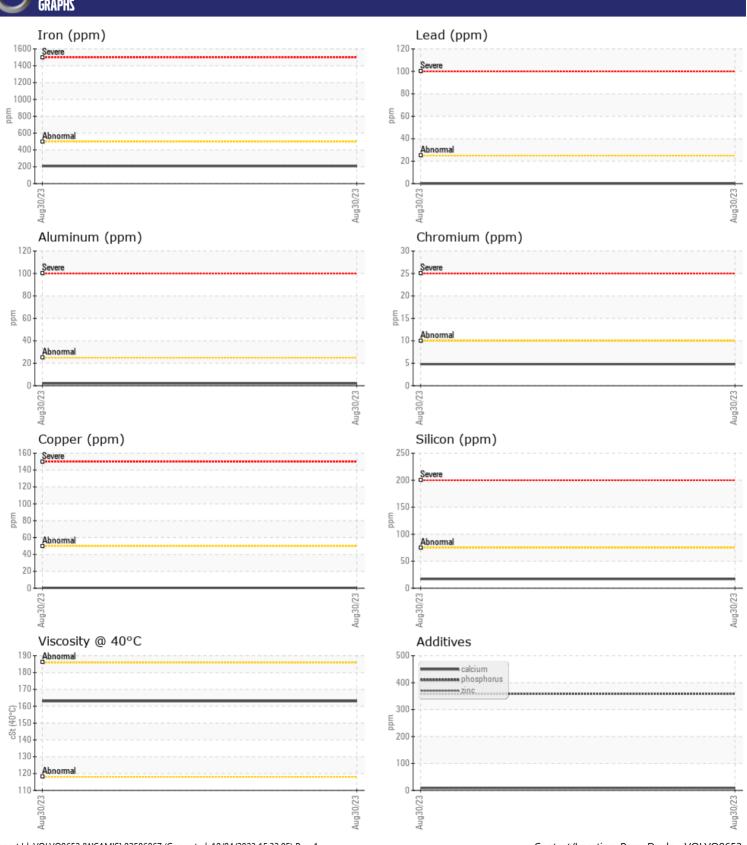

# CONSTRUCTION EQUIPMENT 376560 VOLVO EC350E 314407 - REAR LEFT FINAL DRIVE

Sample No: VCP352608 Oil Type: **VOLVO SAE 90** 

Job No: 376560

| SAMPLI        | E INFORMATIO | N              |      |  |
|---------------|--------------|----------------|------|--|
| Sample Number | •            | VCP352608      | <br> |  |
| Sample Date   |              | 30 Aug 2023    | <br> |  |
| Machine Hours |              | 956            | <br> |  |
| Oil Hours     |              | 956            | <br> |  |
| Oil Changed   |              | Changed        | <br> |  |
| Sample Status |              | NORMAL         | <br> |  |
|               |              |                |      |  |
| OIL CON       | IDITION      |                |      |  |
| Visc @ 40°C   | cSt          | <b>163</b>     | <br> |  |
| VOLVO         |              |                |      |  |
| CONTAI        | MINATION     |                |      |  |
| Silicon       | ppm          | <b>17</b>      | <br> |  |
| Sodium        | ppm          | <b>■</b> 3     | <br> |  |
| Potassium     | ppm          | <b>-&lt;</b> 1 | <br> |  |
|               |              |                |      |  |
| VOLVO         | METALC       |                |      |  |
| WEAR          | METALS       |                |      |  |
| Iron          | ppm          | ■208           | <br> |  |
| Copper        | ppm          | <b>■</b> <1    | <br> |  |
| Lead          | ppm          | ■0             | <br> |  |
| Tin           | ppm          | <b>0</b>       | <br> |  |
| Aluminum      | ppm          | ■2             | <br> |  |
| Chromium      | ppm          | <b>■</b> 5     | <br> |  |
| Molybdenum    | ppm          | <b>0</b>       | <br> |  |
| Nickel        | ppm          | <b>■</b> <1    | <br> |  |
| Titanium      | ppm          | 0              | <br> |  |
| Silver        | ppm          | <1             | <br> |  |
| Manganese     | ppm          | 3              | <br> |  |
| Vanadium      | ppm          | 0              | <br> |  |
| VOLVO         |              |                | <br> |  |
| ADDITIV       | VES          |                |      |  |
| Calcium       | ppm          | <b>■</b> 9     | <br> |  |
| Magnesium     | ppm          | <b>■</b> 1     | <br> |  |
| Zinc          | ppm          | ■8             | <br> |  |
| Phosphorus    | ppm          | ■359           | <br> |  |
| Barium        | ppm          | <b>2</b>       | <br> |  |
| Boron         | ppm          | <b>6</b>       | <br> |  |
|               |              |                |      |  |

### Diagnosis

Resample at the next service interval to monitor.All component wear rates are normal. There is no indication of any contamination in the oil. The condition of the oil is acceptable for the time in service.