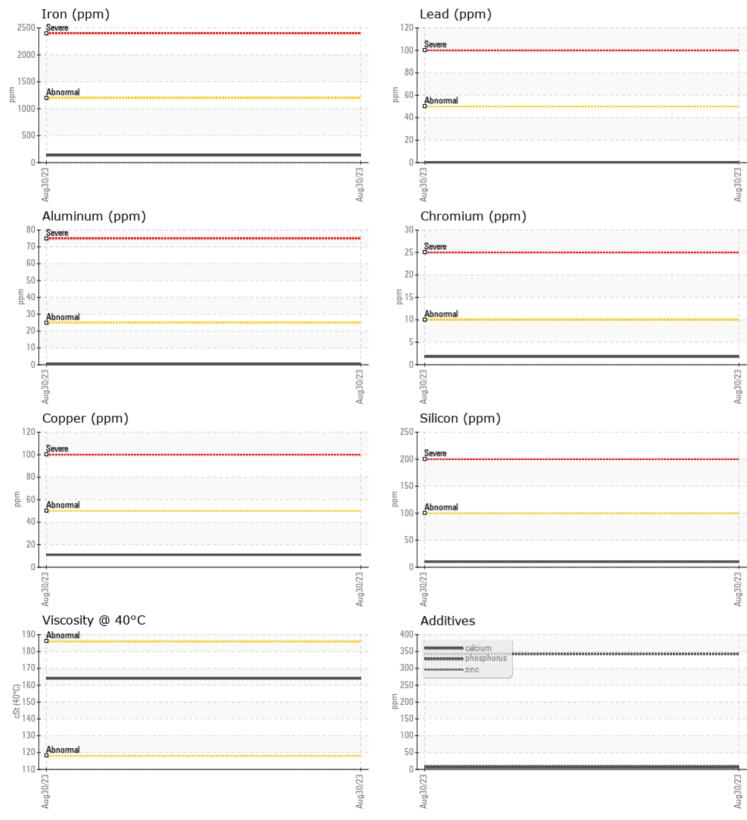

## SAMPLE INFORMATION VCP352628 Sample Number Sample Date 30 Aug 2023 Machine Hours 956 Oil Hours 956 Oil Changed Changed NORMAL Sample Status **OIL CONDITION** Visc @ 40°C cSt 164 CONTAMINATION Silicon ppm 10 Sodium 2 ppm Potassium 0 🔲 ppm WEAR METALS Iron ppm 135 Copper ppm 11 Lead ppm **||** <1 Tin ppm 0 🔲 Aluminum ppm **||** <1 Chromium ppm 2 Molybdenum ppm 0 Nickel 0 ppm Titanium 0 ppm Silver <1 ppm Manganese 2 ppm Vanadium ppm 0 **ADDITIVES** 6 Calcium ppm Magnesium <1 ppm Zinc ppm 11

## Diagnosis

Resample at the next service interval to monitor.All component wear rates are normal. There is no indication of any contamination in the oil. The condition of the oil is acceptable for the time in service.

## **CONSTRUCTION EQUIPMENT**

GRAPHS

VOLVO

Report Id: VOLVO3908 [WCAMIS] 02586868 (Generated: 10/05/2023 12:17:28) Rev: 1

Contact/Location: Jesse Patenaude - VOLVO3908