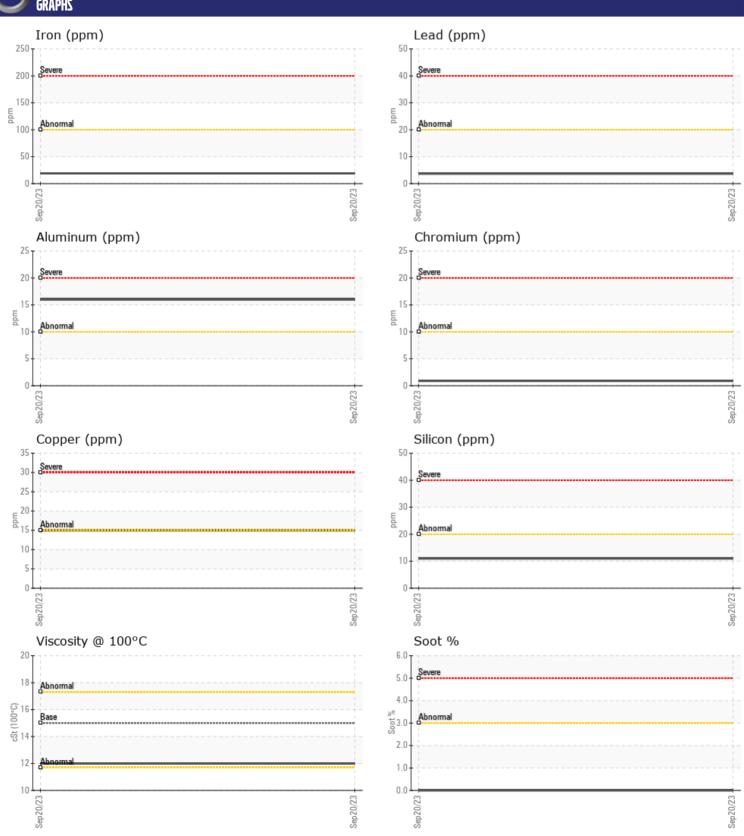

## **CONSTRUCTION EQUIPMENT** VOLVO L110H 632619 - DIESEL ENGINE

Sample No: VCP391670

Oil Type: VOLVO ULTRA DIESEL ENGINE OIL 15W40 VDS-3

Job No: 379143

| VOLVO          | E INFORMATIOI | VI              |      |   |
|----------------|---------------|-----------------|------|---|
|                | L INFURMATIUI |                 |      | _ |
| Sample Number  |               | VCP391670       | <br> |   |
| Sample Date    |               | 20 Sep 2023     | <br> |   |
| Machine Hours  |               | 643             | <br> |   |
| Oil Hours      |               | 500             | <br> |   |
| Oil Changed    |               | Changed         | <br> |   |
| Sample Status  |               | NORMAL          | <br> |   |
| VOLVO          |               |                 |      |   |
| OIL CON        | IDITION       |                 |      |   |
| Visc @ 100°C   | cSt           | <b>12.0</b>     | <br> |   |
| Oxidation (PA) | %             | 73              | <br> |   |
|                |               |                 |      |   |
| CONTA          | MINATION      |                 |      |   |
| _              | MINATION      |                 |      |   |
| Soot %         | %             | ■0              | <br> |   |
| Nitration (PA) | %             | 53              | <br> |   |
| Sulfation (PA) | %             | 59              | <br> |   |
| Glycol         | %             | NEG             | <br> |   |
| Fuel           | %             | <1.0            | <br> |   |
| Silicon        | ppm           | <b>11</b>       | <br> |   |
| Sodium         | ppm           | <b>4</b>        | <br> |   |
| Potassium      | ppm           | <b>2</b>        | <br> |   |
| VOLVO          |               |                 |      |   |
| WEAR           | METALS        |                 |      |   |
| Iron           | ppm           | <b>1</b> 9      | <br> |   |
| Copper         | ppm           | <b>1</b> 5      | <br> |   |
| Lead           | ppm           | <b>4</b>        | <br> |   |
| Tin            | ppm           | <b>■</b> 3      | <br> |   |
| Aluminum       | ppm           | <b>16</b>       | <br> |   |
| Chromium       | ppm           | <b>■&lt;1</b>   | <br> |   |
| Molybdenum     | ppm           | ■38             | <br> |   |
| Nickel         | ppm           | <b>■&lt;1</b>   | <br> |   |
| Titanium       | ppm           | 0               | <br> |   |
| Silver         | ppm           | <b>1</b>        | <br> |   |
| Manganese      | ppm           | <b>2</b>        | <br> |   |
| Vanadium       | ppm           | 0               | <br> |   |
| VOLVO          |               |                 | <br> |   |
| ADDITIV        | VES           |                 |      |   |
| Calcium        | ppm           | <b>1485</b>     | <br> |   |
| Magnesium      | ppm           | ■ 1483<br>■ 589 | <br> |   |
| Zinc           | ppm           | <b>1061</b>     | <br> |   |
| Phosphorus     | ppm           | 908             | <br> |   |
| - inospinorus  | ppiii         |                 |      |   |

### Diagnosis

Resample at the next service interval to monitor. Metal levels are typical for a new component breaking in. There is no indication of any contamination in the oil. The condition of the oil is acceptable for the time in service.