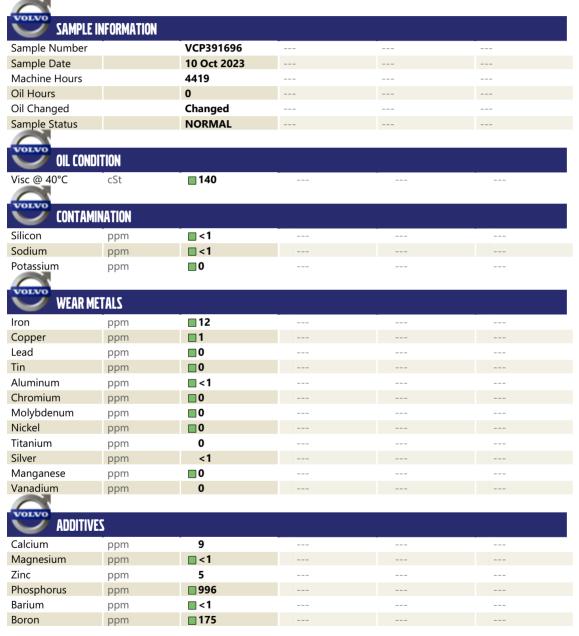

## **CONSTRUCTION EQUIPMENT**

TRIPLE M 379607 VOLVO A30G 752850 - FRONT RIGHT FINAL DR

Sample No: VCP391696

Oil Type: VOLVO PREMIUM GEAR OIL 80W-90 GL-5

**Job No:** 379607

### Diagnosis

Confirm the source of the lubricant being utilized for top-up/fill. Resample at the next service interval to monitor. All component wear rates are normal. There is no indication of any contamination in the oil. Additive levels indicate the addition of a different brand, or type of oil. The condition of the oil is acceptable for the time in service.

 Depot:
 VOLVO0252

 Unique No:
 5657406

 Signed:
 Wes Davis

 Report Date:
 11 Oct 2023