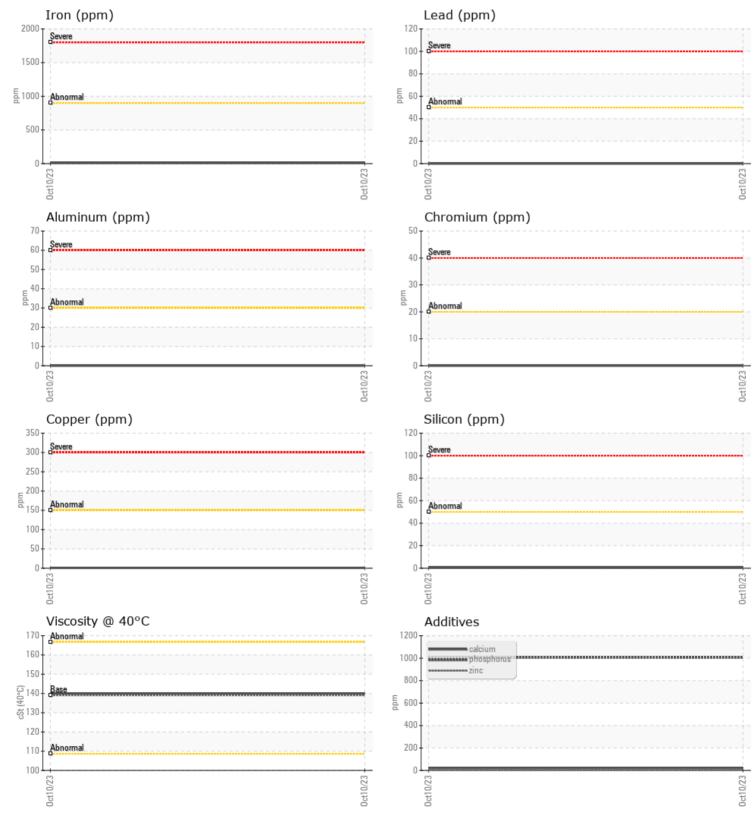

## Sample No: VCP394993

Boron

VOLVO

| Oil Type: | VOLVO PREMIUM GEAR OIL 80W-90 GL-5 |
|-----------|------------------------------------|
| Job No:   | 379607                             |

|               | E INFORMATION |               |          | <br> |
|---------------|---------------|---------------|----------|------|
| Sample Number |               | VCP394993     |          | <br> |
| Sample Date   |               | 10 Oct 2023   |          | <br> |
| Machine Hours |               | 4419          |          | <br> |
| Oil Hours     |               | 0             |          | <br> |
| Oil Changed   |               | Changed       |          | <br> |
| Sample Status |               | NORMAL        |          | <br> |
|               |               |               |          |      |
| OIL CON       |               |               |          |      |
|               |               | · · ·         | -        |      |
| Visc @ 40°C   | cSt           | <b>140</b>    |          | <br> |
| VOLVO         |               |               |          | <br> |
| CONTAI        | MINATION      |               |          |      |
| Silicon       | ppm           | <b>&lt;</b> 1 |          | <br> |
| Sodium        | ppm           |               |          | <br> |
| Potassium     | ppm           | □ <1          |          | <br> |
|               | PP            |               |          |      |
| VOLVO         |               |               |          |      |
| V WEAR N      | METALS        |               | <u>.</u> |      |
| Iron          | ppm           | <b>16</b>     |          | <br> |
| Copper        | ppm           |               |          | <br> |
| Lead          | ppm           | 0             |          | <br> |
| Tin           | ppm           | 0             |          | <br> |
| Aluminum      | ppm           | 0             |          | <br> |
| Chromium      | ppm           | 0             |          | <br> |
| Molybdenum    | ppm           | 0             |          | <br> |
| Nickel        | ppm           | <b></b> <1    |          | <br> |
| Titanium      | ppm           | 0             |          | <br> |
| Silver        | ppm           | <1            |          | <br> |
| Manganese     | ppm           | 0             |          | <br> |
| Vanadium      | ppm           | 0             |          | <br> |
|               |               |               |          | <br> |
|               | VES           |               |          | <br> |
| Calcium       | ppm           | 20            |          | <br> |
| Magnesium     | ppm           |               |          | <br> |
| Zinc          | ppm           | 8             |          | <br> |
| Phosphorus    | ppm           | <b>1006</b>   |          | <br> |
| Barium        | ppm           | <b></b> <1    |          | <br> |
|               |               |               |          |      |

## **CONSTRUCTION EQUIPMENT**

GRAPHS

VOLVO

Report Id: VOLVO0252 [WCAMIS] 02588341 (Generated: 10/11/2023 14:30:18) Rev: 1

Contact/Location: C. Carter - VOLVO0252