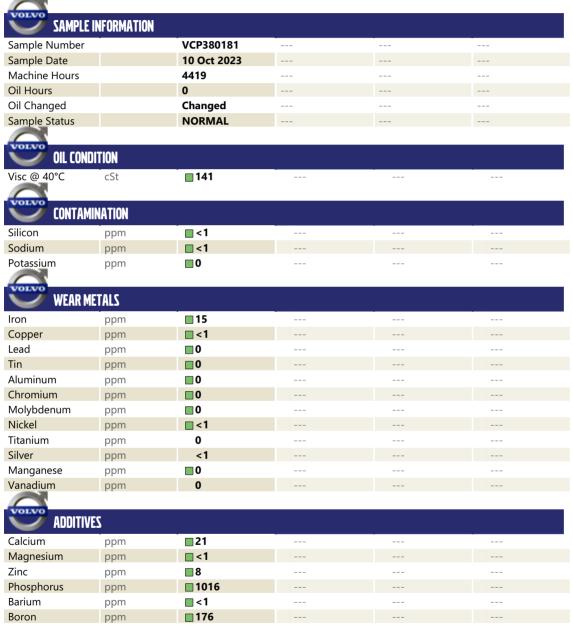

### Diagnosis

Resample at the next service interval to monitor. All component wear rates are normal. There is no indication of any contamination in the oil. The condition of the oil is acceptable for the time in service.