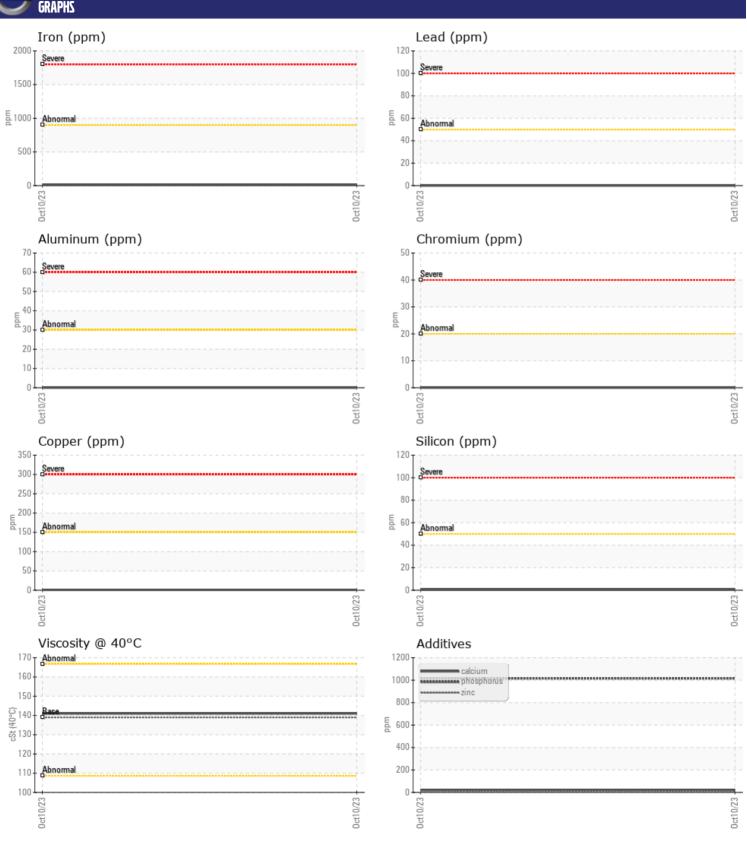

### Diagnosis

Resample at the next service interval to monitor. All component wear rates are normal. There is no indication of any contamination in the oil. The condition of the oil is acceptable for the time in service.