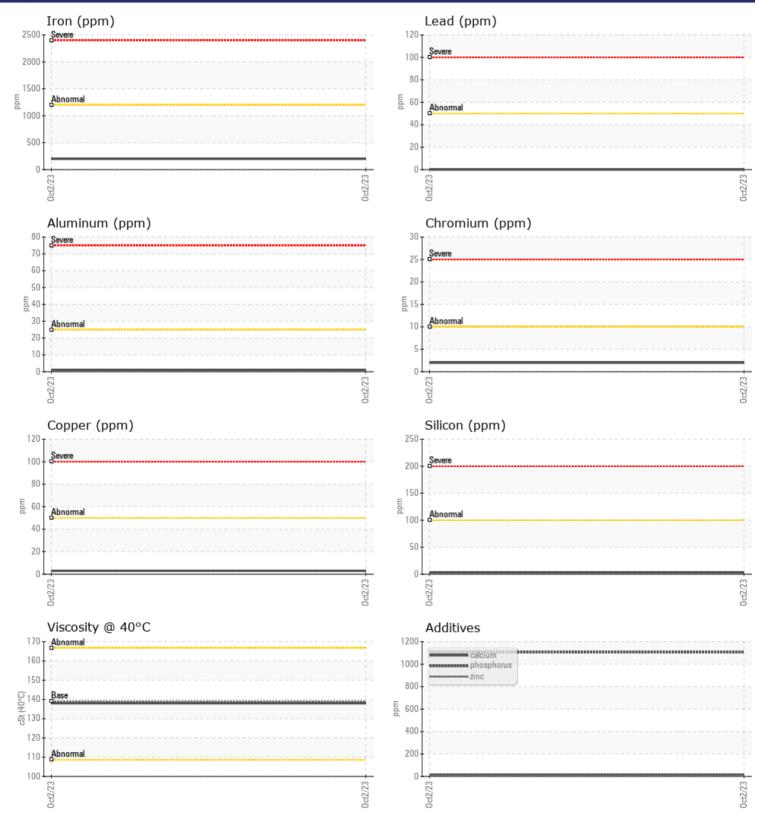

#### SAMPLE INFORMATION VCP429990 Sample Number Sample Date 02 Oct 2023 Machine Hours 26833 Oil Hours 0 Oil Changed N/A NORMAL Sample Status **OIL CONDITION** Visc @ 40°C cSt 138 CONTAMINATION Silicon ppm **4** Sodium **||** <1 ppm Potassium **||** <1 ppm

| WEAR METALS |     |            |  |  |  |  |  |
|-------------|-----|------------|--|--|--|--|--|
|             |     |            |  |  |  |  |  |
| Iron        | ppm | 200        |  |  |  |  |  |
| Copper      | ppm | 3          |  |  |  |  |  |
| Lead        | ppm | 0          |  |  |  |  |  |
| Tin         | ppm | 0          |  |  |  |  |  |
| Aluminum    | ppm | <b>1</b>   |  |  |  |  |  |
| Chromium    | ppm | 2          |  |  |  |  |  |
| Molybdenum  | ppm | 0          |  |  |  |  |  |
| Nickel      | ppm | <b></b> <1 |  |  |  |  |  |
| Titanium    | ppm | 0          |  |  |  |  |  |
| Silver      | ppm | <1         |  |  |  |  |  |
| Manganese   | ppm | <b>1</b>   |  |  |  |  |  |
| Vanadium    | ppm | 0          |  |  |  |  |  |
|             |     |            |  |  |  |  |  |

**ADDITIVES** Calcium 16 ppm Magnesium 3 ppm Zinc 14 ppm Phosphorus 1107 ppm Barium ■ <1 ppm Boron ppm **171** 