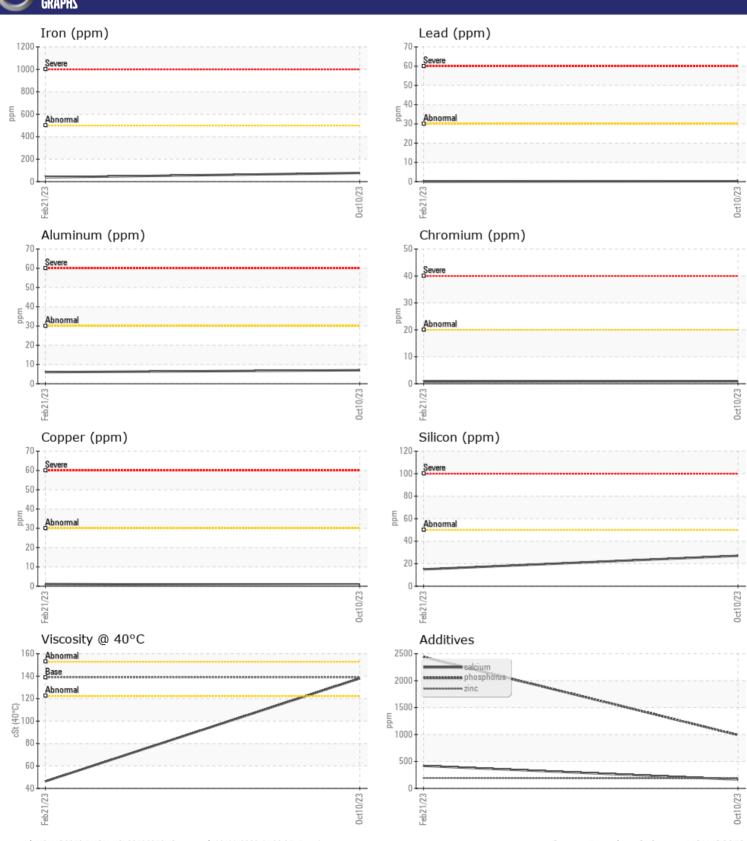

# CONSTRUCTION EQUIPMENT TRIPLE M 379607 VOLVO A30G 752850 - DROP BOX

Sample No: VCP429987

Oil Type: VOLVO PREMIUM GEAR OIL 80W-90 GL-5

**Job No:** 379607

| VOLVO SAMPLE                               | INFORMATION       |                    |             |          |  |
|--------------------------------------------|-------------------|--------------------|-------------|----------|--|
|                                            | INI UNITA FIUN    |                    |             | <u> </u> |  |
| Sample Number                              |                   | VCP429987          | VCP380994   |          |  |
| Sample Date                                |                   | 10 Oct 2023        | 21 Feb 2023 |          |  |
| Machine Hours                              |                   | 4419               | 1212        |          |  |
| Oil Hours                                  |                   | 0                  | 0           |          |  |
| Oil Changed                                |                   | N/A                | Changed     |          |  |
| Sample Status                              |                   | NORMAL             | NORMAL      |          |  |
|                                            |                   |                    |             |          |  |
| OIL COND                                   | ITION             |                    |             |          |  |
| Visc @ 40°C                                | cSt               | <b>138</b>         | 46.3        |          |  |
| VISC @ 40 C                                | CSt               | <b>130</b>         | 40.5        |          |  |
| VOLVO                                      |                   |                    |             |          |  |
| CONTAM                                     | NATION            |                    |             |          |  |
| Silicon                                    | ppm               | <b>27</b>          | □15         |          |  |
| Sodium                                     | ppm               | <b>■</b> 3         | 8           |          |  |
| Potassium                                  | ppm               | <b>1</b> 2         | <b>1</b> 2  |          |  |
|                                            | la la con         |                    |             |          |  |
| VOLVO                                      | TALE              |                    |             |          |  |
| WEAR MI                                    | FIALS             |                    |             |          |  |
| Iron                                       | ppm               | <b>77</b>          | ■38         |          |  |
| Copper                                     | ppm               | <b>■&lt;1</b>      | <b>1</b>    |          |  |
| Lead                                       | ppm               | <b>■ &lt;1</b>     | <b>0</b>    |          |  |
| Tin                                        | ppm               | ■0                 | <b>0</b>    |          |  |
| Aluminum                                   | ppm               | <b>7</b>           | <b>6</b>    |          |  |
| Chromium                                   | ppm               | <b>■&lt;1</b>      | <b>-</b> <1 |          |  |
| Molybdenum                                 | ppm               | <b>9</b>           | <b>4</b>    |          |  |
| Nickel                                     | ppm               | <b>■</b> <1        | <b>-</b> <1 |          |  |
| Titanium                                   | ppm               | 0                  | 0           |          |  |
| Silver                                     | ppm               | <1                 | 0           |          |  |
| Manganese                                  | ppm               | <b>6</b>           | <b>1</b>    |          |  |
| Vanadium                                   | ppm               | 0                  | 0           |          |  |
|                                            |                   |                    |             |          |  |
| ADDITIV                                    | = <b>c</b>        |                    |             |          |  |
|                                            |                   |                    |             |          |  |
|                                            |                   |                    |             |          |  |
| Calcium                                    | ppm               | <b>164</b>         | 418         |          |  |
| Calcium<br>Magnesium                       | ppm<br>ppm        | <b>6</b>           | <b>4</b>    |          |  |
| Calcium<br>Magnesium<br>Zinc               | ppm<br>ppm<br>ppm | □6<br>□184         | 194         |          |  |
| Calcium<br>Magnesium<br>Zinc<br>Phosphorus | ppm<br>ppm        | □6<br>□184<br>□990 | 194<br>2439 |          |  |
| Calcium<br>Magnesium<br>Zinc               | ppm<br>ppm<br>ppm | □6<br>□184         | 194         |          |  |