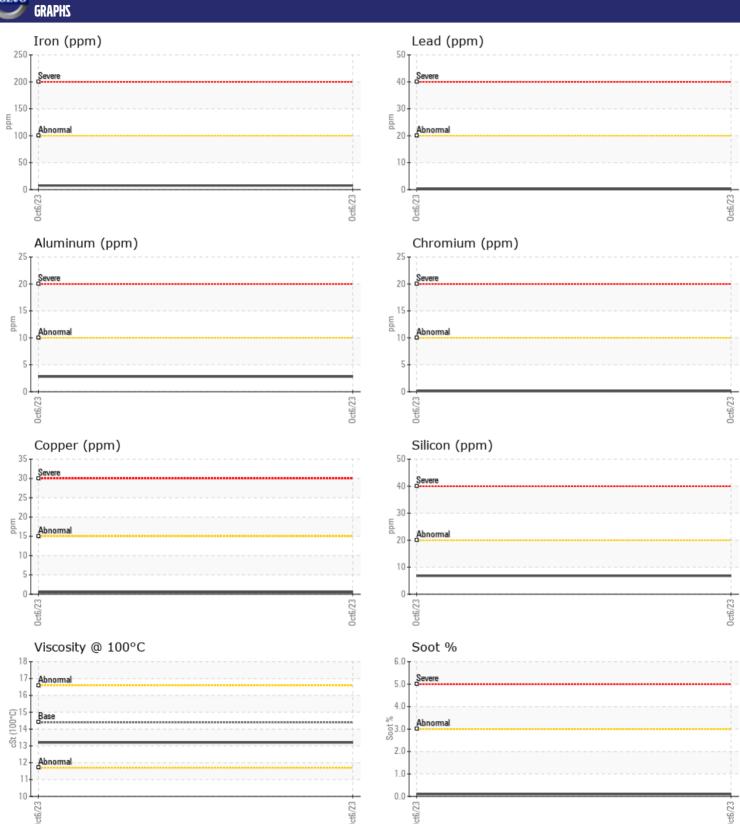

## Diagnosis

Resample at the next service interval to monitor. The fluid was not specified, however, a fluid match indicates that this fluid is (GENERIC) DIESEL ENGINE OIL SAE 40. Please confirm.

All component wear rates are normal. There is no indication of any contamination in the oil. The condition of the oil is acceptable for the time in service.