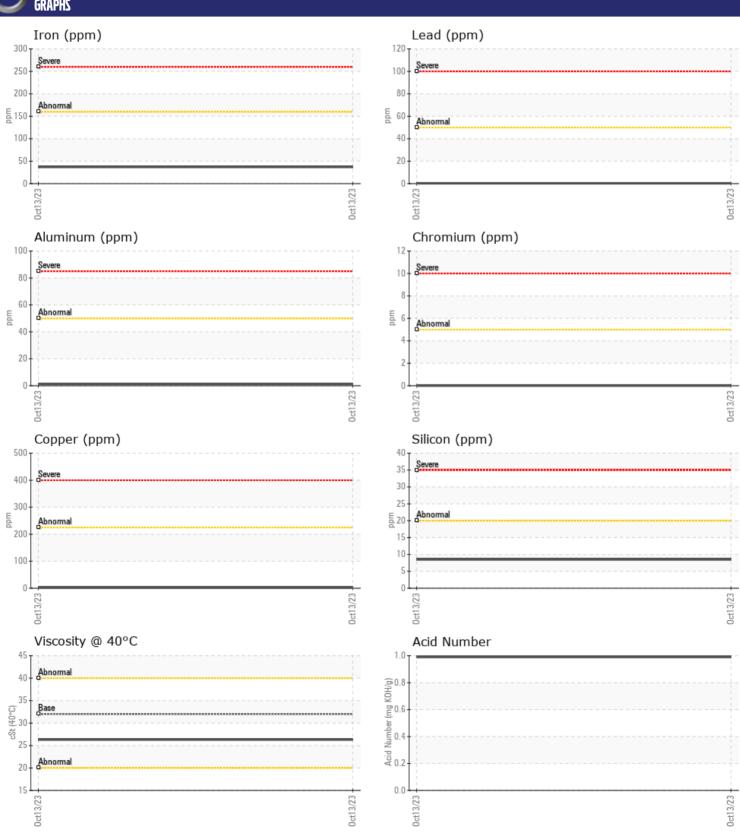

### Diagnosis

We advise that you check for visible metal particles in the fluid. We recommend an early resample to monitor this condition.Light concentration of visible metal present. There is no indication of any contamination in the fluid. The AN level is acceptable for this fluid. The condition of the fluid is suitable for further service.