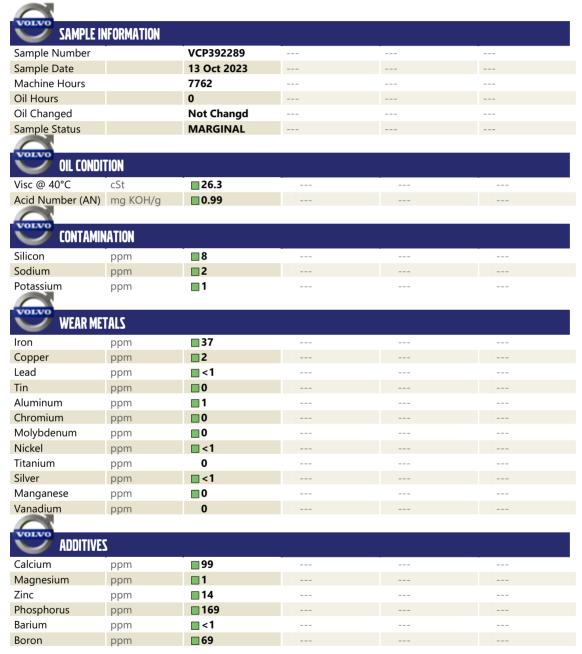

### Diagnosis

We advise that you check for visible metal particles in the fluid. We recommend an early resample to monitor this condition.Light concentration of visible metal present. There is no indication of any contamination in the fluid. The AN level is acceptable for this fluid. The condition of the fluid is suitable for further service.