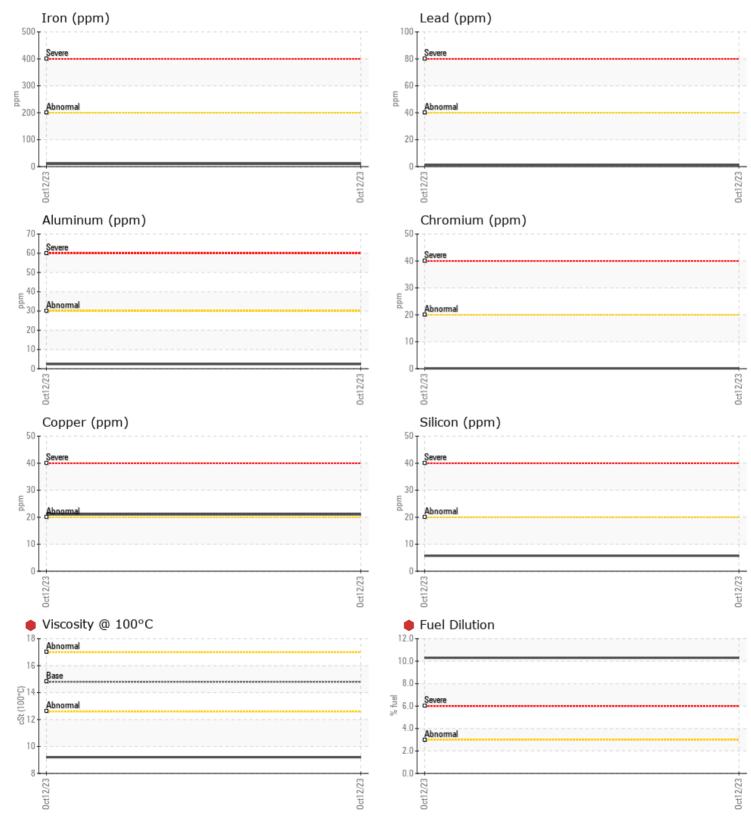

### Diagnosis

We advise that you check the fuel injection system. The oil change at the time of sampling has been noted. We recommend an early resample to monitor this condition.All component wear rates are normal. There is a high amount of fuel present in the oil. Tests confirm the presence of fuel in the oil. Fuel is present in the oil and is lowering the viscosity. The oil is no longer serviceable due to the presence of contaminants.