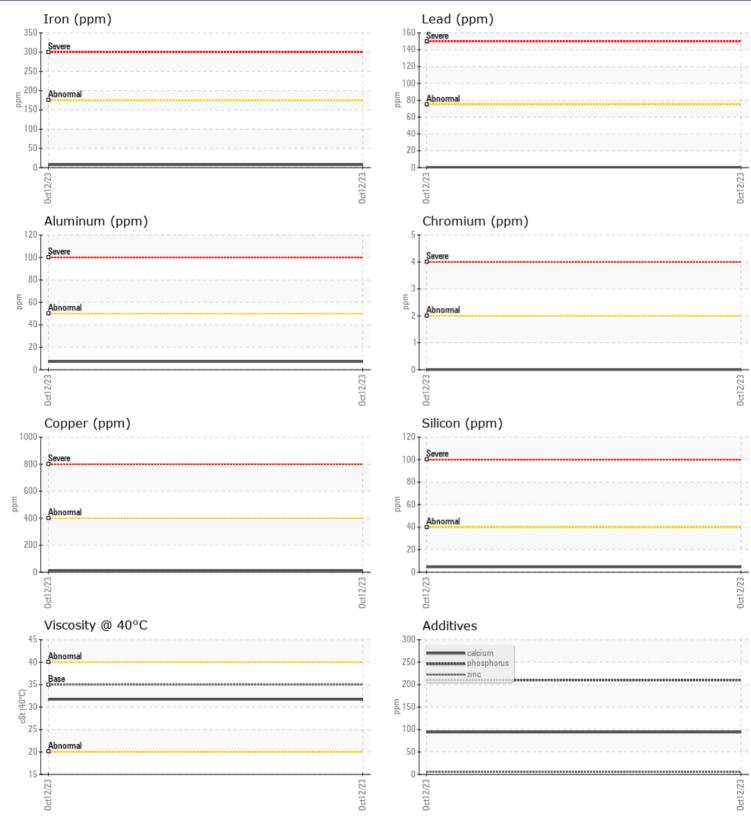

#### Job No:

|               | E INFORMATION | N               | <br> |  |
|---------------|---------------|-----------------|------|--|
| Sample Number |               | VCP382178       | <br> |  |
| Sample Date   |               | 12 Oct 2023     | <br> |  |
| Machine Hours |               | 1814            | <br> |  |
| Oil Hours     |               | 0               | <br> |  |
| Oil Changed   |               | Changed         | <br> |  |
| Sample Status |               | NORMAL          | <br> |  |
|               |               |                 |      |  |
| OIL CON       | DITION        |                 |      |  |
| Visc @ 40°C   | cSt           | 31.7            | <br> |  |
|               | CSC           | <b>J J 1</b> .7 |      |  |
| VOLVO         |               |                 | <br> |  |
| CONTAI        | MINATION      |                 |      |  |
| Silicon       | ppm           | 5               | <br> |  |
| Sodium        | ppm           | 3               | <br> |  |
| Potassium     | ppm           | <b></b> <1      | <br> |  |
|               |               |                 |      |  |
| WEAR N        | METALS        |                 |      |  |
| Iron          | ppm           | 7               | <br> |  |
| Copper        | ppm           | <b>1</b> 3      | <br> |  |
| Lead          | ppm           | <b></b> <1      | <br> |  |
| Tin           | ppm           | 2               | <br> |  |
| Aluminum      | ppm           | 7               | <br> |  |
| Chromium      | ppm           | 0               | <br> |  |
| Molybdenum    | ppm           | 0               | <br> |  |
| Nickel        | ppm           | 2               | <br> |  |
| Titanium      | ppm           | 0               | <br> |  |
| Silver        | ppm           | <b></b> <1      | <br> |  |
| Manganese     | ppm           | ∎1              | <br> |  |
| Vanadium      | ppm           | 0               | <br> |  |
|               |               |                 |      |  |
|               | VES           |                 |      |  |
| Calcium       | ppm           | 94              | <br> |  |
| Magnesium     | ppm           | 2               | <br> |  |
| Zinc          | ppm           | 6               | <br> |  |
| Phosphorus    | ppm           | 210             | <br> |  |
| Barium        | ppm           | <1              | <br> |  |
| Boron         | ppm           | 86              | <br> |  |
|               |               |                 |      |  |

## Diagnosis

Resample at the next service interval to monitor.All component wear rates are normal. There is no indication of any contamination in the fluid. The condition of the fluid is acceptable for the time in service.

# **CONSTRUCTION EQUIPMENT**

GRAPHS

VOLVO

Report Id: KOW601CRO [WCAMIS] 02589693 (Generated: 10/17/2023 16:36:59) Rev: 1

Contact/Location: Carter Kowal - KOW601CRO