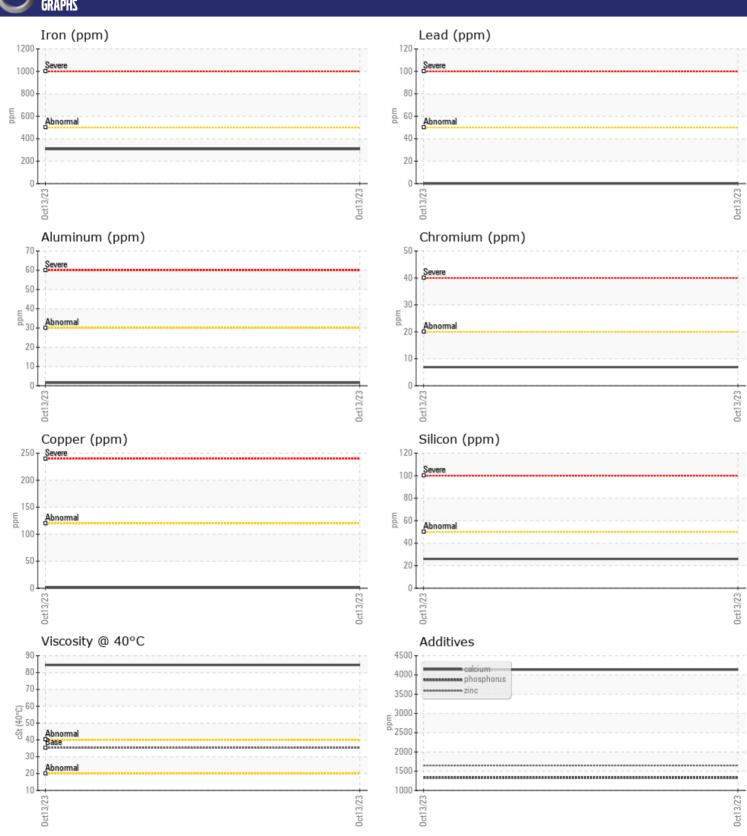

# CONSTRUCTION EQUIPMENT 381658 VOLVO L 120H 633246 - REAR AXLE

Sample No: VCP352670

Oil Type: VOLVO AUTOMATIC TRANSMISSION FLUID AT102

**Job No:** 381658

| SAMPLE        | INFORMATION |             |  |  |  |
|---------------|-------------|-------------|--|--|--|
| Sample Number |             | VCP352670   |  |  |  |
| Sample Date   |             | 13 Oct 2023 |  |  |  |
| Machine Hours |             | 1946        |  |  |  |
| Oil Hours     |             | 0           |  |  |  |
| Oil Changed   |             | Not Changd  |  |  |  |
| Sample Status |             | NORMAL      |  |  |  |
|               |             |             |  |  |  |
| OIL CONDITION |             |             |  |  |  |
| Visc @ 40°C   | cSt         | 84.5        |  |  |  |
|               |             | <b>C</b>    |  |  |  |
| VOLVO         | MATION      |             |  |  |  |
| CONTAMI       | NATIUN      |             |  |  |  |
| Silicon       | ppm         | <b>■</b> 26 |  |  |  |
| Sodium        | ppm         | <b>11</b>   |  |  |  |
| Potassium     | ppm         | <b>1</b>    |  |  |  |
| VOLVO         |             |             |  |  |  |
| WEAR MI       | ETALS       |             |  |  |  |
| Iron          | ppm         | ■308        |  |  |  |
| Copper        | ppm         | ■1          |  |  |  |
| Lead          | ppm         | ■0          |  |  |  |
| Tin           | ppm         | <b>■</b> 0  |  |  |  |
| Aluminum      | ppm         | <b>■</b> 2  |  |  |  |
| Chromium      | ppm         | <b>■7</b>   |  |  |  |
| Molybdenum    | ppm         | 22          |  |  |  |
| Nickel        | ppm         | <b>■1</b>   |  |  |  |
| Titanium      | ppm         | 0           |  |  |  |
| Silver        | ppm         | <1          |  |  |  |
| Manganese     | ppm         | ■17         |  |  |  |
| Vanadium      | ppm         | 0           |  |  |  |
| VOLVO         |             |             |  |  |  |
| ADDITIVI      | 2           |             |  |  |  |
| Calcium       | ppm         | 4137        |  |  |  |
| Magnesium     | ppm         | <b>13</b>   |  |  |  |
| Zinc          | ppm         | 1649        |  |  |  |
| Phosphorus    | ppm         | 1329        |  |  |  |
| Barium        | ppm         | <b>■</b> <1 |  |  |  |
|               |             |             |  |  |  |

### Diagnosis

Confirm the source of the lubricant being utilized for top-up/fill. Resample at the next service interval to monitor. All component wear rates are normal. There is no indication of any contamination in the oil. Additive levels indicate the addition of a different brand, or type of oil. The condition of the oil is acceptable for the time in service.