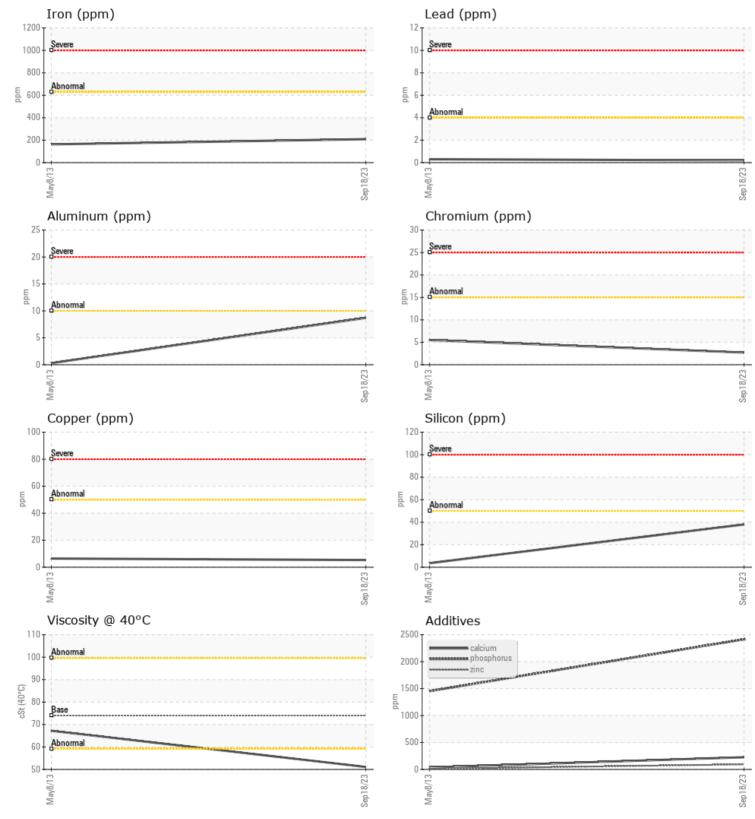

## CONSTRUCTION EQUIPMENT VOLVO A30F 82030 - REAR AXLE

 Sample No:
 VCP380225

 Oil Type:
 GEAR OIL SAE 80

Job No:

Boron

|               | INFORMATION |              |             |            |
|---------------|-------------|--------------|-------------|------------|
| Sample Number | -           | VCP380225    | VCP145524   | <br>       |
| Sample Date   |             | 18 Sep 2023  | 08 May 2013 | <br>       |
| Machine Hours |             | 10249        | 1044        | <br>       |
| Oil Hours     |             | 0            | 0           | <br>       |
| Oil Changed   |             | N/A          | N/A         | <br>       |
| Sample Status |             | NORMAL       | NORMAL      | <br>       |
| OIL CON       |             |              |             |            |
|               |             | <u>.</u>     | <u> </u>    | <u>.</u> . |
| Visc @ 40°C   | cSt         | 51.1         | 67.2        | <br>       |
| VOLVO         |             |              |             |            |
|               | MINATION    |              |             |            |
| Silicon       | ppm         | 38           | 4           | <br>       |
| Sodium        | ppm         | <b>4</b>     | 0           | <br>       |
| Potassium     | ppm         | 2            | 2           | <br>       |
| VOLVO         |             |              |             |            |
| VEAR N        | METALS      |              |             |            |
| Iron          | ppm         | 209          | 163         | <br>       |
| Copper        | ppm         | 5            | 6           | <br>       |
| Lead          | ppm         | ■<1          | <b></b> <1  | <br>       |
| Tin           | ppm         | 0            | 0           | <br>       |
| Aluminum      | ppm         | 9            | <1          | <br>       |
| Chromium      | ppm         | 3            | 6           | <br>       |
| Molybdenum    | ppm         | 0            | <□<1        | <br>       |
| Nickel        | ppm         | <b>1</b>     | 2           | <br>       |
| Titanium      | ppm         | 0            | 3           | <br>       |
| Silver        | ppm         | <1           | <1          | <br>       |
| Manganese     | ppm         | 2            | 14          | <br>       |
| Vanadium      | ppm         | 0            | <1          | <br>       |
|               |             |              |             |            |
|               | VES         |              |             | <br>       |
| Calcium       | ppm         | 226          | 37          | <br>       |
| Magnesium     | ppm         | 4            | 2           | <br>       |
| Zinc          | ppm         | 93           | 10          | <br>       |
| Phosphorus    | ppm         | 2414         | 1453        | <br>       |
| Barium        | ppm         | <1           | <1          | <br>       |
| Banan         | Phili       | <b>— 、</b> · | <u> </u>    | <br>-      |

## **CONSTRUCTION EQUIPMENT**

GRAPHS

VOLVO

Report Id: CONEST [WCAMIS] 02589745 (Generated: 10/18/2023 11:17:31) Rev: 1

Contact/Location: Service Manager - CONEST