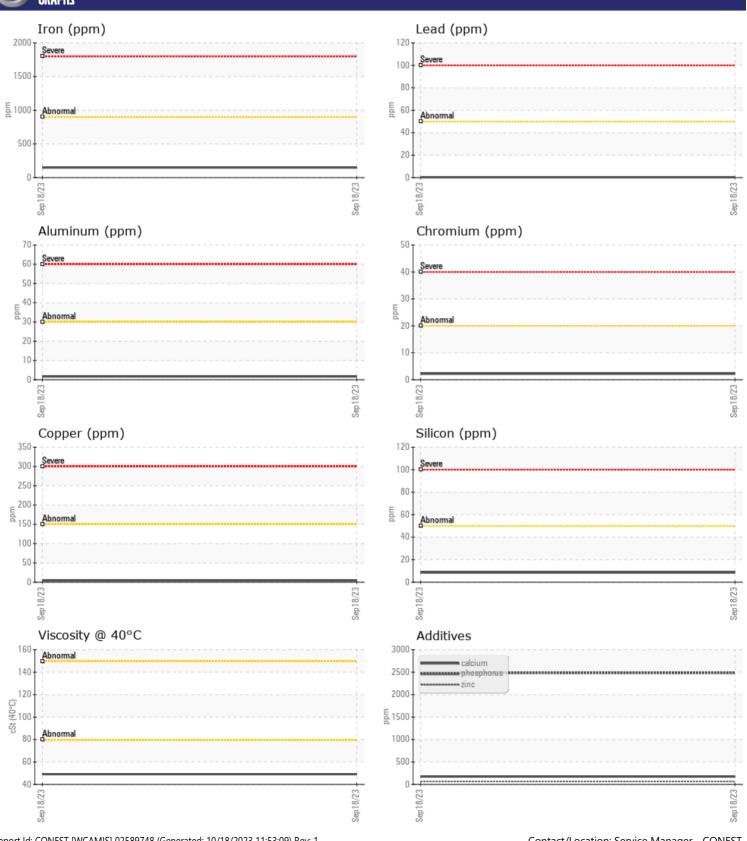

# CONSTRUCTION EQUIPMENT VOLVO A30F 82030 - FRONT RIGHT FINAL DRIVE

Sample No: VCP394930
Oil Type: NOT GIVEN

Job No:

| SAMPLE        | INFORMATION | ı           |   |      |
|---------------|-------------|-------------|---|------|
| Sample Number | •           | VCP394930   |   | <br> |
| Sample Date   |             | 18 Sep 2023 |   | <br> |
| Machine Hours |             | 0           |   | <br> |
| Oil Hours     |             | 0           |   | <br> |
| Oil Changed   |             | N/A         |   | <br> |
| Sample Status |             | NORMAL      |   | <br> |
|               |             |             |   |      |
| OIL CON       | DITION      |             |   |      |
| Visc @ 40°C   | cSt         | 49.1        |   | <br> |
|               |             |             |   |      |
| VOLVO         | AINATION    |             |   |      |
| _             | MINATION    | <u> </u>    | _ |      |
| Silicon       | ppm         | <b>■</b> 9  |   | <br> |
| Sodium        | ppm         | ■4          |   | <br> |
| Potassium     | ppm         | <b>4</b>    |   | <br> |
| VOLVO         |             |             |   |      |
| WEAR N        | METALS      |             |   |      |
| Iron          | ppm         | <b>149</b>  |   | <br> |
| Copper        | ppm         | <b>4</b>    |   | <br> |
| Lead          | ppm         | <b>■</b> <1 |   | <br> |
| Tin           | ppm         | ■0          |   | <br> |
| Aluminum      | ppm         | <b>2</b>    |   | <br> |
| Chromium      | ppm         | <b>2</b>    |   | <br> |
| Molybdenum    | ppm         | 0           |   | <br> |
| Nickel        | ppm         | <b>1</b>    |   | <br> |
| Titanium      | ppm         | 0           |   | <br> |
| Silver        | ppm         | <1          |   | <br> |
| Manganese     | ppm         | 2           |   | <br> |
| Vanadium      | ppm         | 0           |   | <br> |
| VOLVO         |             |             |   | <br> |
| ADDITIV       | /ES         |             |   |      |
| Calcium       | ppm         | 176         |   | <br> |
| Magnesium     | ppm         | 3           |   | <br> |
| Zinc          | ppm         | 67          |   | <br> |
| Phosphorus    | ppm         | 2484        |   | <br> |
| Barium        | ppm         | <1          |   | <br> |
| Boron         | ppm         | 199         |   | <br> |