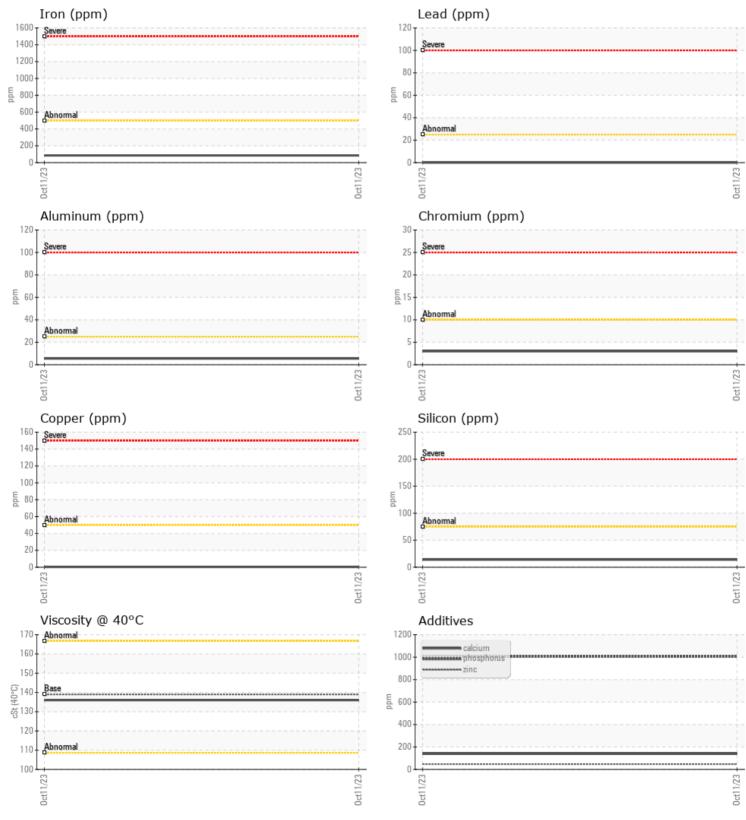

## SAMPLE INFORMATION VCP380163 Sample Number Sample Date 11 Oct 2023 Machine Hours 12519 **Oil Hours** 12519 Oil Changed Not Changd NORMAL Sample Status **OIL CONDITION** Visc @ 40°C cSt 136 CONTAMINATION Silicon ppm 14 Sodium 1 ppm Potassium **||** <1 ppm WEAR METALS Iron ppm 85 Copper ppm ■ <1 Lead ppm 0 🔲 Tin ppm 0 🔲 Aluminum ppm 6 🔲 Chromium ppm 3 Molybdenum **||** <1 ppm Nickel ■ <1 ppm Titanium 0 ppm Silver <1 ppm Manganese 2 ppm Vanadium ppm 0 **ADDITIVES** 139 Calcium ppm Magnesium 9 ppm

## Diagnosis

Resample at the next service interval to monitor.All component wear rates are normal. There is no indication of any contamination in the oil. The condition of the oil is acceptable for the time in service.

## **CONSTRUCTION EQUIPMENT**

GRAPHS

VOLVO

Report Id: VOLVO0252 [WCAMIS] 02589762 (Generated: 10/17/2023 16:39:00) Rev: 1

Contact/Location: Crane - Sue Hooton - VOLVO0252