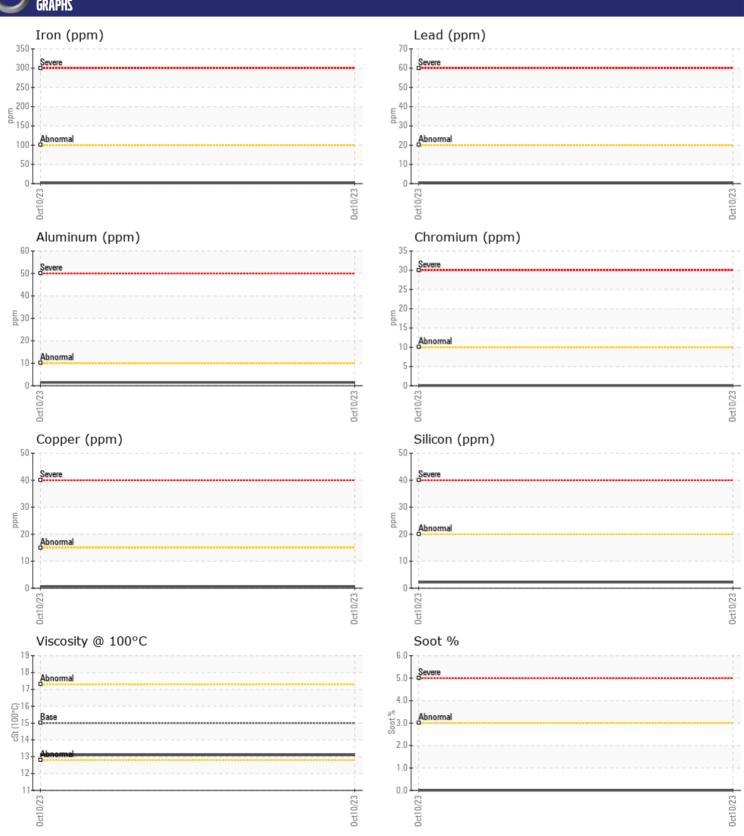

### Diagnosis

Confirm the source of the lubricant being utilized for top-up/fill. Resample at the next service interval to monitor. All component wear rates are normal. The water content is negligible. There is no indication of any contamination in the oil. Additive levels indicate the addition of a different brand, or type of oil. The condition of the oil is acceptable for the time in service.