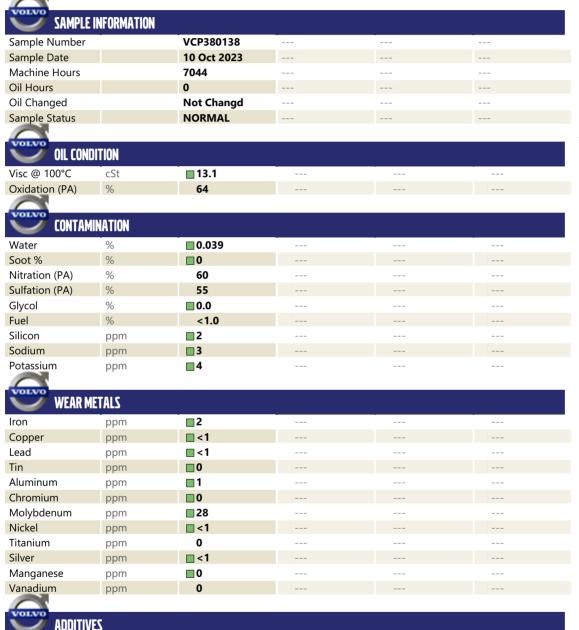

### Diagnosis

Confirm the source of the lubricant being utilized for top-up/fill. Resample at the next service interval to monitor. All component wear rates are normal. The water content is negligible. There is no indication of any contamination in the oil. Additive levels indicate the addition of a different brand, or type of oil. The condition of the oil is acceptable for the time in service.