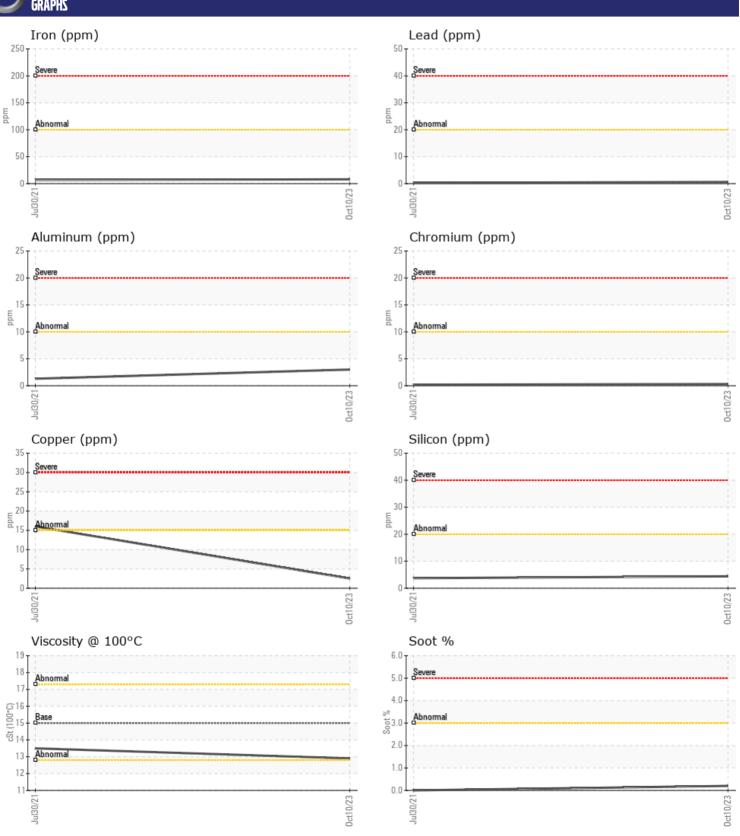

**-**<1

**40** 

Report Id: MARVER [WCAMIS] 02589921 (Generated: 10/18/2023 13:28:22) Rev: 1

| VOLVO           |             |               |             |      |
|-----------------|-------------|---------------|-------------|------|
| SAMPLE          | INFORMATION |               |             |      |
| Sample Number   | -           | VCP394946     | VCP298145   | <br> |
| Sample Date     |             | 10 Oct 2023   | 30 Jul 2021 | <br> |
| Machine Hours   |             | 2981          | 1500        | <br> |
| Oil Hours       |             | 0             | 0           | <br> |
| Oil Changed     |             | Changed       | Changed     | <br> |
| Sample Status   |             | NORMAL        | NORMAL      | <br> |
|                 |             |               |             |      |
| OIL CON         | DITION      |               |             |      |
| Visc @ 100°C    | cSt         | <b>12.9</b>   | <b>13.5</b> | <br> |
| Oxidation (PA)  | %           | 79            | 50          | <br> |
| CAUGATION (171) | 70          |               | 30          |      |
| VOLVO           |             |               |             |      |
| _               | MINATION    |               |             |      |
| Soot %          | %           | ■ 0.2         | <b>0</b>    | <br> |
| Nitration (PA)  | %           | 56            | 62          | <br> |
| Sulfation (PA)  | %           | 61            | 51          | <br> |
| Glycol          | %           | NEG           | NEG         | <br> |
| Fuel            | %           | <1.0          | <1.0        | <br> |
| Silicon         | ppm         | ■4            | <b>4</b>    | <br> |
| Sodium          | ppm         | <b>2</b>      | _2          | <br> |
| Potassium       | ppm         | <b>■</b> 0    | 2           | <br> |
| VOLVO           |             |               |             |      |
| WEAR N          | METALS      |               |             |      |
| Iron            | ppm         | ■8            | <b>7</b>    | <br> |
| Copper          | ppm         | <b>2</b>      | 16          | <br> |
| Lead            | ppm         | <b>-&lt;1</b> | <b>-</b> <1 | <br> |
| Tin             | ppm         | <b>■</b> <1   | 0           | <br> |
| Aluminum        | ppm         | <b>■</b> 3    | <b>1</b>    | <br> |
| Chromium        | ppm         | <b>■</b> <1   | <1          | <br> |
| Molybdenum      | ppm         | <b>41</b>     | <b>9</b>    | <br> |
| Nickel          | ppm         | <b>■&lt;1</b> | <b>-</b> <1 | <br> |
| Titanium        | ppm         | 0             | 0           | <br> |
| Silver          | ppm         | <b>■</b> <1   | 0           | <br> |
| Manganese       | ppm         | ■0            | <u> </u>    | <br> |
| Vanadium        | ppm         | 0             | 0           | <br> |
| VOLVO           |             |               |             |      |
| ADDITIV         | <b>IES</b>  |               |             |      |
| Calcium         | ppm         | <b>1703</b>   | <b>2154</b> | <br> |
| Magnesium       | ppm         | <b>■</b> 505  | 120         | <br> |
| Zinc            | ppm         | ■1093         | 1020        | <br> |
| Phosphorus      | ppm         | ■926          | 926         | <br> |
|                 |             | _             |             |      |