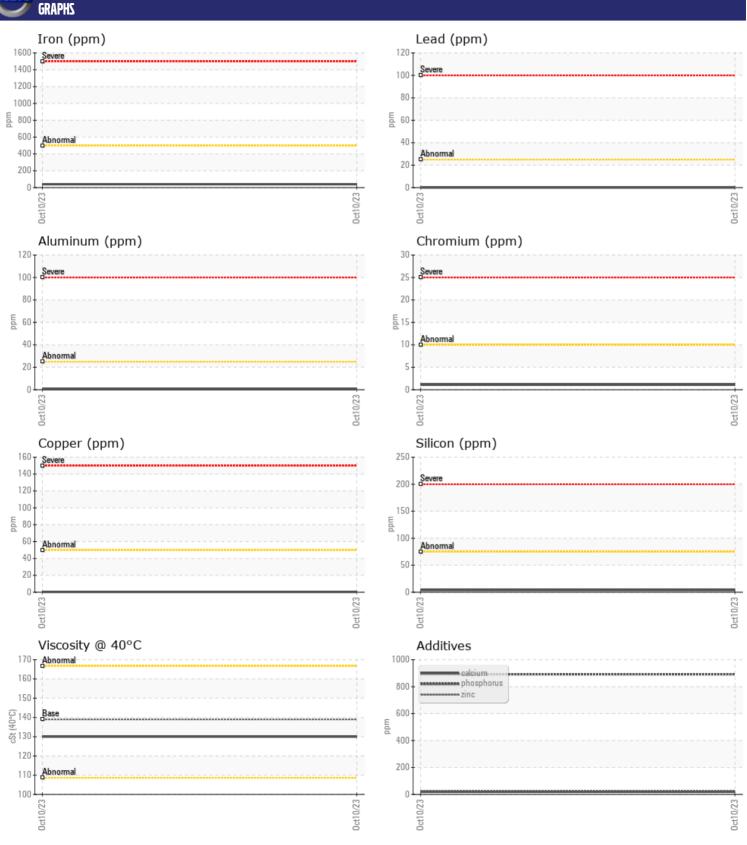

## CONSTRUCTION EQUIPMENT 4949 214153 - REAR LEFT FINAL DRIVE

Sample No: VCP394780

Oil Type: VOLVO PREMIUM GEAR OIL 80W-90 GL-5

**Job No:** 4949

| SAMPLE        | E INFORMATION |               |      |  |
|---------------|---------------|---------------|------|--|
| Sample Number |               | VCP394780     | <br> |  |
| Sample Date   |               | 10 Oct 2023   | <br> |  |
| Machine Hours |               | 2981          | <br> |  |
| Oil Hours     |               | 0             | <br> |  |
| Oil Changed   |               | Changed       | <br> |  |
| Sample Status |               | NORMAL        | <br> |  |
|               |               |               |      |  |
| OIL CON       | INITION       |               |      |  |
|               |               |               |      |  |
| Visc @ 40°C   | cSt           | <b>130</b>    | <br> |  |
| VOLVO         |               |               |      |  |
| CONTAN        | MINATION      |               |      |  |
| Silicon       | ppm           | <b>4</b>      | <br> |  |
| Sodium        | ppm           | <1            | <br> |  |
| Potassium     | ppm           | <b>0</b>      | <br> |  |
|               | ρρ            |               |      |  |
| VOLVO         | AFTALC        |               |      |  |
| WEAR N        | ME I ALS      |               |      |  |
| Iron          | ppm           | <b>40</b>     | <br> |  |
| Copper        | ppm           | <b>■&lt;1</b> | <br> |  |
| Lead          | ppm           | <b>0</b>      | <br> |  |
| Tin           | ppm           | ■0            | <br> |  |
| Aluminum      | ppm           | <b></b>       | <br> |  |
| Chromium      | ppm           | ■1            | <br> |  |
| Molybdenum    | ppm           | ■0            | <br> |  |
| Nickel        | ppm           | <b>■&lt;1</b> | <br> |  |
| Titanium      | ppm           | 0             | <br> |  |
| Silver        | ppm           | <1            | <br> |  |
| Manganese     | ppm           | <b>0</b>      | <br> |  |
| Vanadium      | ppm           | 0             | <br> |  |
| VOLVO         |               |               | <br> |  |
| ADDITIV       | VES           |               |      |  |
| Calcium       | ppm           | <b>1</b> 9    | <br> |  |
| Magnesium     | ppm           | <b>3</b>      | <br> |  |
| Zinc          | ppm           | ■28           | <br> |  |
| Phosphorus    | ppm           | ■892          | <br> |  |
| Barium        | ppm           | <u> </u>      | <br> |  |
| Boron         | ppm           | <b>160</b>    | <br> |  |
|               |               |               |      |  |

## Diagnosis

Resample at the next service interval to monitor. All component wear rates are normal. There is no indication of any contamination in the oil. The condition of the oil is acceptable for the time in service.