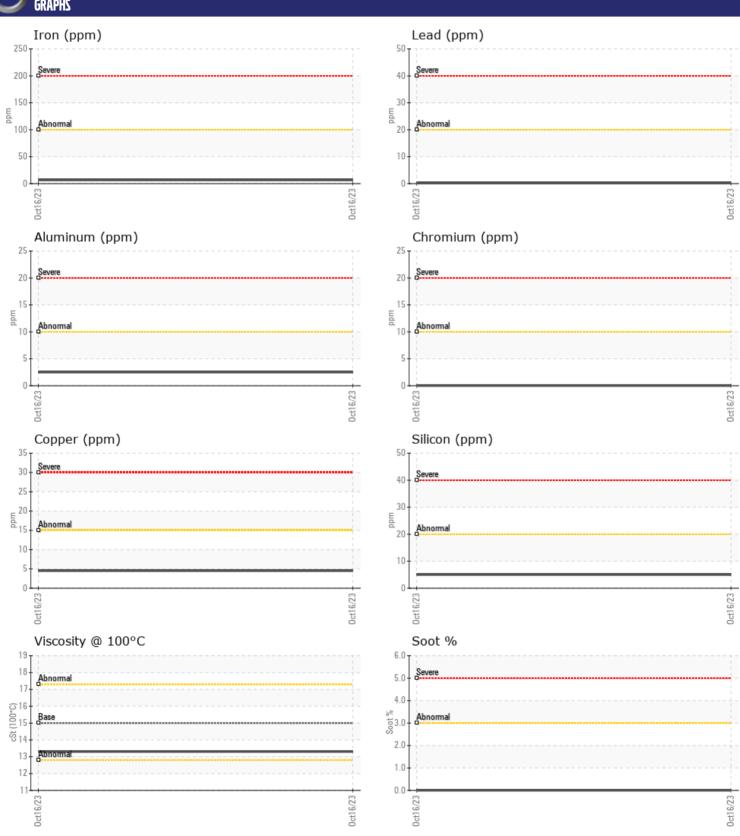

## **CONSTRUCTION EQUIPMENT**

Sample No: VCP394278

Oil Type: VOLVO ULTRA DIESEL ENGINE OIL 15W40 VDS-3

**Job No:** 8000379768

| SAMPLE         | NFORMAT | ION         |      |  |
|----------------|---------|-------------|------|--|
| Sample Number  |         | VCP394278   | <br> |  |
| Sample Date    |         | 16 Oct 2023 | <br> |  |
| Machine Hours  |         | 2027        | <br> |  |
| Oil Hours      |         | 0           | <br> |  |
| Oil Changed    |         | Changed     | <br> |  |
| Sample Status  |         | NORMAL      | <br> |  |
|                |         |             |      |  |
| OIL COND       | ITION   |             |      |  |
| Visc @ 100°C   | cSt     | <b>13.3</b> | <br> |  |
| Oxidation (PA) | %       | 80          | <br> |  |
|                |         |             |      |  |
| CONTAMI        | NATION  |             |      |  |
| Soot %         | %       | <b>0</b>    | <br> |  |
| Nitration (PA) | %       | 60          | <br> |  |
| Sulfation (PA) | %       | 62          | <br> |  |
| Glycol         | %       | NEG         | <br> |  |
| Fuel           | %       | <1.0        | <br> |  |
| Silicon        | ppm     | <b>■</b> 5  | <br> |  |
| Sodium         | ppm     | ■3          | <br> |  |
| Potassium      | ppm     | <b>■</b> 4  | <br> |  |

condition of the oil is acceptable for

the time in service.

| ADDITIVES  |     |               |  |  |  |  |  |  |  |
|------------|-----|---------------|--|--|--|--|--|--|--|
| Calcium    | ppm | <b>1761</b>   |  |  |  |  |  |  |  |
| Magnesium  | ppm | ■537          |  |  |  |  |  |  |  |
| Zinc       | ppm | <b>1100</b>   |  |  |  |  |  |  |  |
| Phosphorus | ppm | ■922          |  |  |  |  |  |  |  |
| Barium     | ppm | <b>-&lt;1</b> |  |  |  |  |  |  |  |
| Boron      | mag | <b>■36</b>    |  |  |  |  |  |  |  |