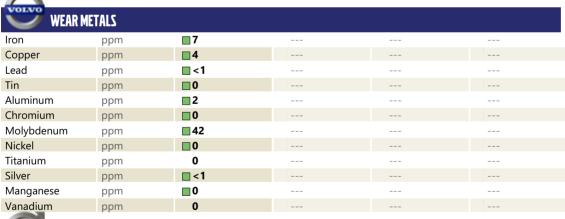

## **CONSTRUCTION EQUIPMENT**

Sample No: VCP394278

Oil Type: VOLVO ULTRA DIESEL ENGINE OIL 15W40 VDS-3

**Job No:** 8000379768

| SAMPLE         | NFORMAT | ION         |      |  |
|----------------|---------|-------------|------|--|
| Sample Number  |         | VCP394278   | <br> |  |
| Sample Date    |         | 16 Oct 2023 | <br> |  |
| Machine Hours  |         | 2027        | <br> |  |
| Oil Hours      |         | 0           | <br> |  |
| Oil Changed    |         | Changed     | <br> |  |
| Sample Status  |         | NORMAL      | <br> |  |
|                |         |             |      |  |
| OIL COND       | ITION   |             |      |  |
| Visc @ 100°C   | cSt     | <b>13.3</b> | <br> |  |
| Oxidation (PA) | %       | 80          | <br> |  |
|                |         |             |      |  |
| CONTAMI        | NATION  |             |      |  |
| Soot %         | %       | <b>0</b>    | <br> |  |
| Nitration (PA) | %       | 60          | <br> |  |
| Sulfation (PA) | %       | 62          | <br> |  |
| Glycol         | %       | NEG         | <br> |  |
| Fuel           | %       | <1.0        | <br> |  |
| Silicon        | ppm     | <b>■</b> 5  | <br> |  |
| Sodium         | ppm     | ■3          | <br> |  |
| Potassium      | ppm     | <b>■</b> 4  | <br> |  |

condition of the oil is acceptable for

the time in service.

| ADDITIVES  |     |               |  |  |  |  |  |  |  |
|------------|-----|---------------|--|--|--|--|--|--|--|
| Calcium    | ppm | <b>1761</b>   |  |  |  |  |  |  |  |
| Magnesium  | ppm | ■537          |  |  |  |  |  |  |  |
| Zinc       | ppm | <b>1100</b>   |  |  |  |  |  |  |  |
| Phosphorus | ppm | ■922          |  |  |  |  |  |  |  |
| Barium     | ppm | <b>-&lt;1</b> |  |  |  |  |  |  |  |
| Boron      | mag | <b>■36</b>    |  |  |  |  |  |  |  |