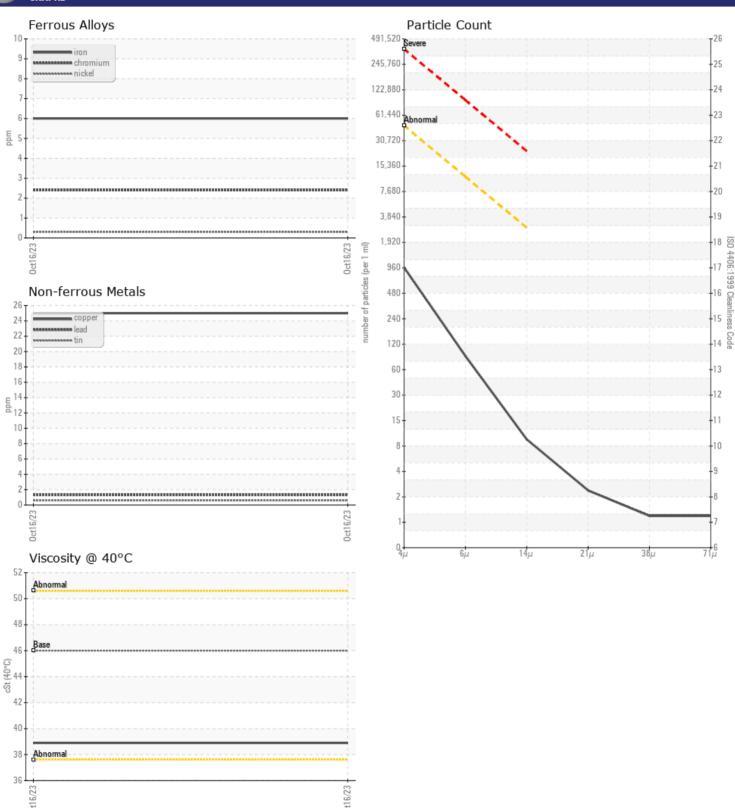

### Diagnosis

Resample at the next service interval to monitor. All component wear rates are normal. The system cleanliness is acceptable for your target ISO 4406 cleanliness code. The system and fluid cleanliness is acceptable. The condition of the oil is acceptable for the time in service.