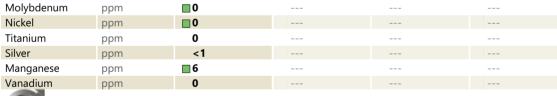

## SAMPLE INFORMATION

VOLVO

| Sample Number |        | VCP394280   | <br> |  |
|---------------|--------|-------------|------|--|
| Sample Date   |        | 16 Oct 2023 | <br> |  |
| Machine Hours |        | 2027        | <br> |  |
| Oil Hours     |        | 0           | <br> |  |
| Oil Changed   |        | Changed     | <br> |  |
| Sample Status |        | NORMAL      | <br> |  |
|               |        |             |      |  |
| OIL COND      | ITION  |             |      |  |
| Visc @ 40°C   | cSt    | <b>163</b>  | <br> |  |
|               |        |             |      |  |
| CONTAMI       | NATION |             |      |  |
| Silicon       | ppm    | <b>10</b>   | <br> |  |
| Sodium        | ppm    | 2           | <br> |  |
| Potassium     | ppm    | <b></b> <1  | <br> |  |
|               |        |             |      |  |
| WEAR ME       | TALS   |             |      |  |
| Iron          | ppm    | <b>142</b>  | <br> |  |
| Copper        | ppm    | 37          | <br> |  |
| Lead          | ppm    | <b>1</b>    | <br> |  |
| Tin           | ppm    | 0           | <br> |  |
| Aluminum      | ppm    | 2           | <br> |  |
| Chromium      | ppm    | 5           | <br> |  |
| Molybdenum    | ppm    | 0           | <br> |  |