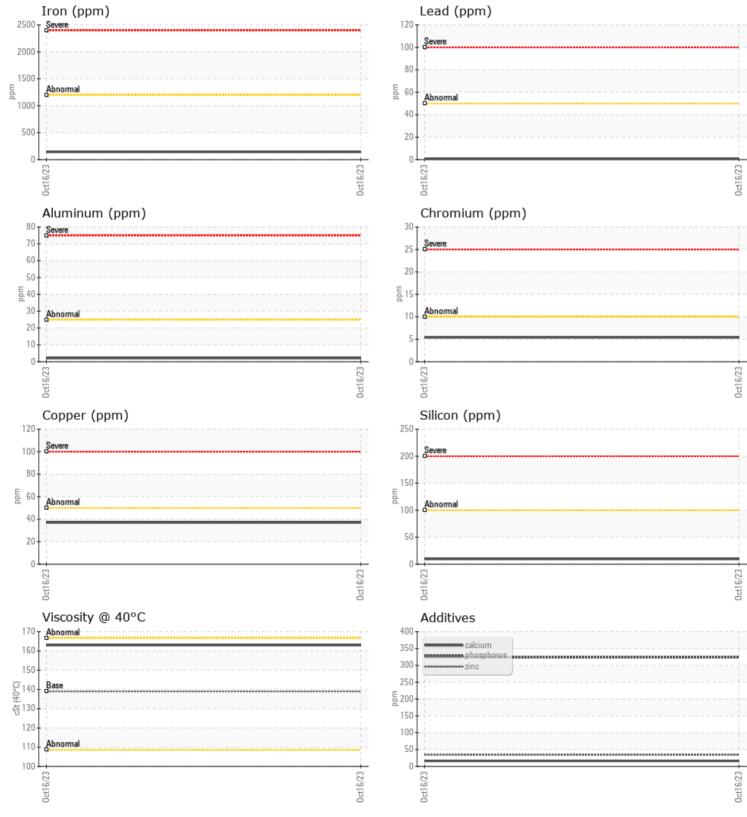

## SAMPLE INFORMATION

VOLVO

| Sample Number |        | VCP394280   | <br> |  |
|---------------|--------|-------------|------|--|
| Sample Date   |        | 16 Oct 2023 | <br> |  |
| Machine Hours |        | 2027        | <br> |  |
| Oil Hours     |        | 0           | <br> |  |
| Oil Changed   |        | Changed     | <br> |  |
| Sample Status |        | NORMAL      | <br> |  |
|               |        |             |      |  |
| OIL COND      | ITION  |             |      |  |
| Visc @ 40°C   | cSt    | <b>163</b>  | <br> |  |
|               |        |             |      |  |
| CONTAMI       | NATION |             |      |  |
| Silicon       | ppm    | <b>10</b>   | <br> |  |
| Sodium        | ppm    | 2           | <br> |  |
| Potassium     | ppm    | <b></b> <1  | <br> |  |
|               |        |             |      |  |
| WEAR ME       | TALS   |             |      |  |
| Iron          | ppm    | <b>142</b>  | <br> |  |
| Copper        | ppm    | 37          | <br> |  |
| Lead          | ppm    | <b>1</b>    | <br> |  |
| Tin           | ppm    | 0           | <br> |  |
| Aluminum      | ppm    | 2           | <br> |  |
| Chromium      | ppm    | 5           | <br> |  |
| Molybdenum    | ppm    | 0           | <br> |  |

**ADDITIVES** Calcium 16 ppm Magnesium <1 ppm 34 Zinc ppm Phosphorus ppm 324 Barium 1 ppm Boron ppm 2

## Diagnosis

Confirm the source of the lubricant being utilized for top-up/fill. Resample at the next service interval to monitor.All component wear rates are normal. There is no indication of any contamination in the oil. Additive levels indicate the addition of a different brand, or type of oil. The condition of the oil is acceptable for the time in service.