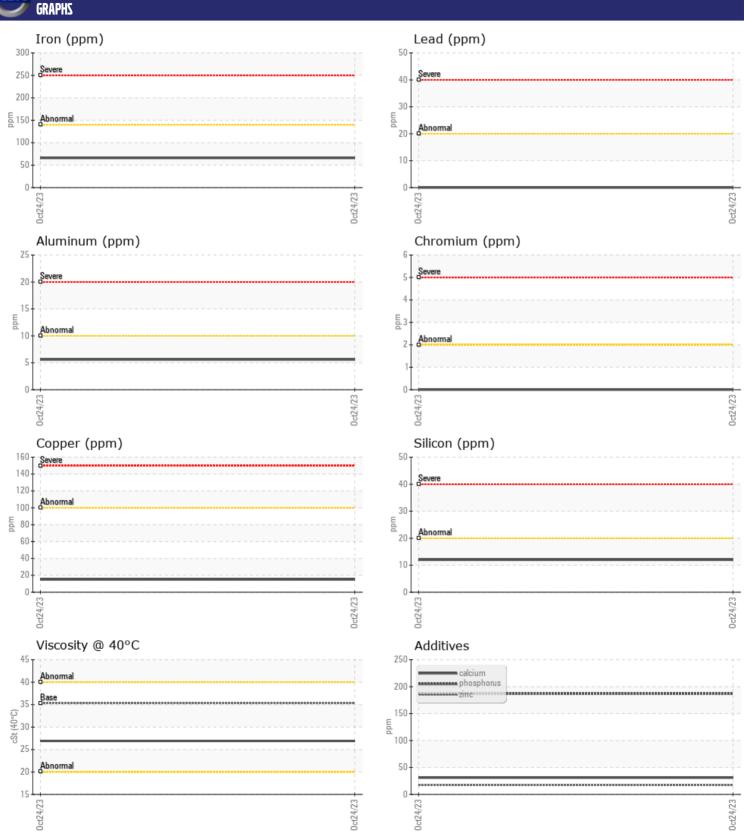

## CONSTRUCTION EQUIPMENT 382544 VOLVO L220E 3395 - TRANSMISSION (AUTO)

Sample No: VCP394703

Oil Type: VOLVO AUTOMATIC TRANSMISSION FLUID AT102

**Job No:** 382544

| SAMPLE        | INFORMATION |               |  |  |  |
|---------------|-------------|---------------|--|--|--|
| Sample Number | <u>.</u>    | VCP394703     |  |  |  |
| Sample Date   |             | 24 Oct 2023   |  |  |  |
| Machine Hours |             | 19821         |  |  |  |
| Oil Hours     |             | 0             |  |  |  |
| Oil Changed   |             | Changed       |  |  |  |
| Sample Status |             | NORMAL        |  |  |  |
|               |             |               |  |  |  |
| OIL CONDITION |             |               |  |  |  |
| Visc @ 40°C   | cSt         | 26.9          |  |  |  |
| VISC @ 40 C   | CSL         | 20.9          |  |  |  |
| VOLVO         |             |               |  |  |  |
| CONTAM        | INATION     |               |  |  |  |
| Silicon       | ppm         | <b>12</b>     |  |  |  |
| Sodium        | ppm         | <b>3</b>      |  |  |  |
| Potassium     | ppm         | <b> </b> <1   |  |  |  |
|               |             |               |  |  |  |
| WEAR METALS   |             |               |  |  |  |
| Iron          | ppm         | <b>66</b>     |  |  |  |
| Copper        | ppm         | <b>15</b>     |  |  |  |
| Lead          | ppm         | <b>0</b>      |  |  |  |
| Tin           | ppm         | <b>□</b> 0    |  |  |  |
| Aluminum      | ppm         | <b>6</b>      |  |  |  |
| Chromium      | ppm         | ■0            |  |  |  |
| Molybdenum    | ppm         | <b>■</b> 0    |  |  |  |
| Nickel        | ppm         | <b>■</b> 0    |  |  |  |
| Titanium      | ppm         | <b>0</b>      |  |  |  |
| Silver        | ppm         | <b>■&lt;1</b> |  |  |  |
| Manganese     | ppm         | <b>0</b>      |  |  |  |
| Vanadium      | ppm         | 0             |  |  |  |
|               |             |               |  |  |  |
| ADDITIV       | ES          |               |  |  |  |
| Calcium       | ppm         | 31            |  |  |  |
| Magnesium     | ppm         | <b>■</b> 3    |  |  |  |
| Zinc          | ppm         | <b>17</b>     |  |  |  |
| Phosphorus    | ppm         | ■187          |  |  |  |
| Barium        | ppm         | <b>■</b> <1   |  |  |  |
| Boron         | ppm         | <b>60</b>     |  |  |  |
|               |             |               |  |  |  |

## Diagnosis

Confirm the source of the lubricant being utilized for top-up/fill. Resample at the next service interval to monitor. All component wear rates are normal. There is no indication of any contamination in the fluid. Additive levels indicate the addition of a different brand, or type of fluid. The condition of the fluid is acceptable for the time in service.