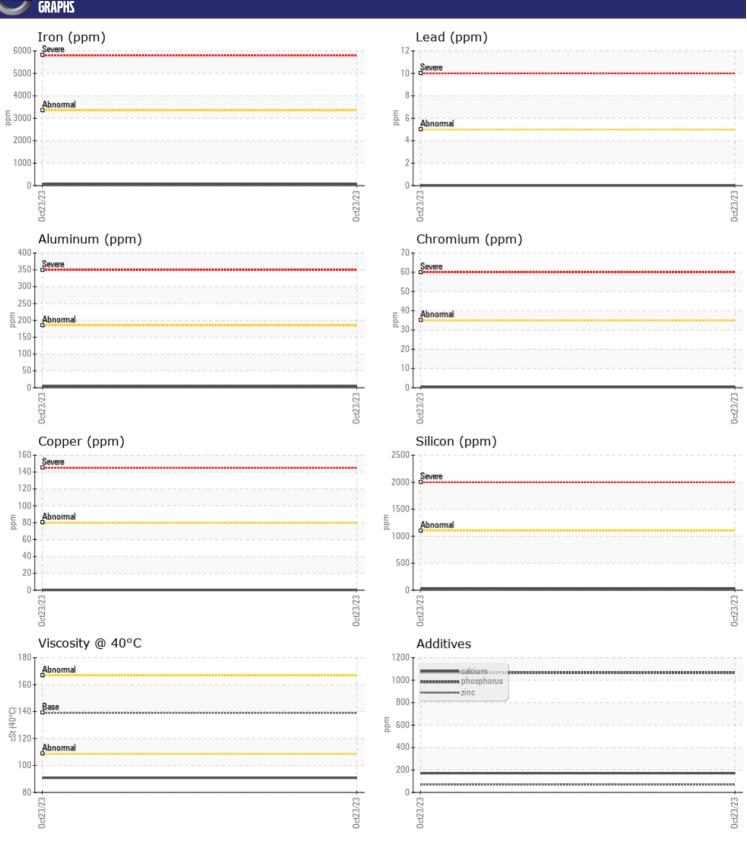

# CONSTRUCTION EQUIPMENT VOLVO EC480EL 314646 - FRONT LEFT FINAL DRIVE

Sample No: VCP273728

Oil Type: VOLVO PREMIUM GEAR OIL 80W-90 GL-5

Job No:

| VOLVO         |            |                |  |  |  |
|---------------|------------|----------------|--|--|--|
| SAMPLE        | INFORMATIO | N              |  |  |  |
| Sample Number | _          | VCP273728      |  |  |  |
| Sample Date   |            | 23 Oct 2023    |  |  |  |
| Machine Hours |            | 5419           |  |  |  |
| Oil Hours     |            | 0              |  |  |  |
| Oil Changed   |            | N/A            |  |  |  |
| Sample Status |            | NORMAL         |  |  |  |
|               |            |                |  |  |  |
| OIL CONDITION |            |                |  |  |  |
| Visc @ 40°C   | cSt        | 90.8           |  |  |  |
|               |            |                |  |  |  |
| VOLVO         | AIN A TION |                |  |  |  |
| LUNIAN        | MINATION   |                |  |  |  |
| Silicon       | ppm        | <b>2</b> 4     |  |  |  |
| Sodium        | ppm        | <b>■</b> 2     |  |  |  |
| Potassium     | ppm        | <b>2</b>       |  |  |  |
|               |            |                |  |  |  |
| WEAR M        | METALS     |                |  |  |  |
| Iron          | ppm        | <b>63</b>      |  |  |  |
| Copper        | ppm        | <b>■&lt;1</b>  |  |  |  |
| Lead          | ppm        | ■0             |  |  |  |
| Tin           | ppm        | <b>■</b> 0     |  |  |  |
| Aluminum      | ppm        | <b>4</b>       |  |  |  |
| Chromium      | ppm        | <b>■</b> <1    |  |  |  |
| Molybdenum    | ppm        | ■0             |  |  |  |
| Nickel        | ppm        | ■0             |  |  |  |
| Titanium      | ppm        | ■0             |  |  |  |
| Silver        | ppm        | <1             |  |  |  |
| Manganese     | ppm        | ■0             |  |  |  |
| Vanadium      | ppm        | 0              |  |  |  |
|               |            |                |  |  |  |
| ADDITIV       | /ES        |                |  |  |  |
| Calcium       | ppm        | <b>171</b>     |  |  |  |
| Magnesium     | ppm        | <b>■</b> 3     |  |  |  |
| Zinc          | ppm        | ■ 69           |  |  |  |
| Phosphorus    | ppm        | <b>1066</b>    |  |  |  |
| Barium        | ppm        | <b>-&lt;</b> 1 |  |  |  |
| Boron         | ppm        | <b>152</b>     |  |  |  |
|               |            |                |  |  |  |

### Diagnosis

Resample at the next service interval to monitor. All component wear rates are normal. There is no indication of any contamination in the oil. The condition of the oil is acceptable for the time in service.