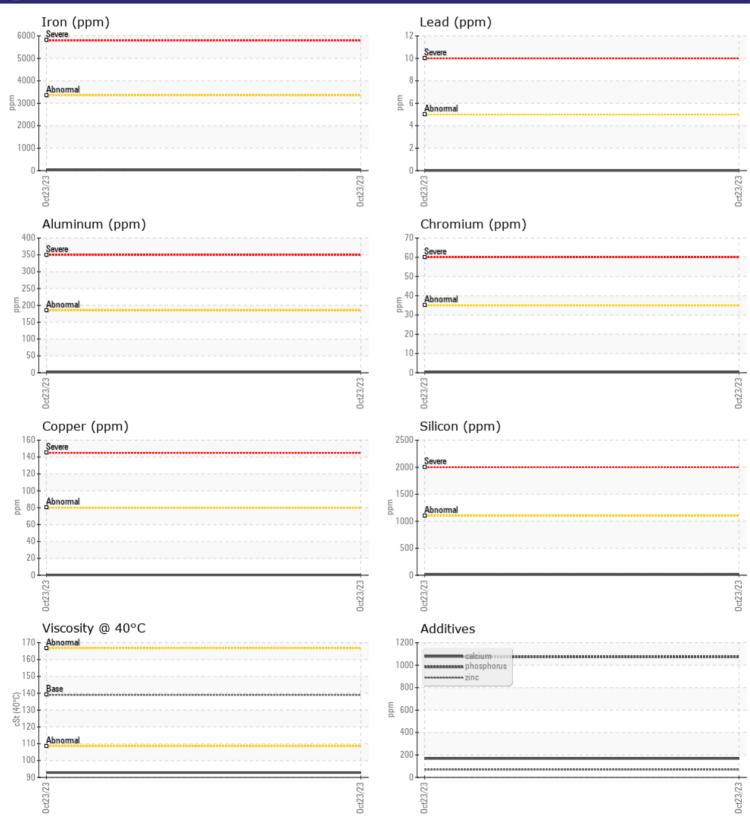

## VOLVO PREMIUM GEAR OIL 80W-90 GL-5

Job No:

| VOLVO         |               | •            |      |  |
|---------------|---------------|--------------|------|--|
|               | E INFORMATION |              |      |  |
| Sample Number |               | VCP275181    | <br> |  |
| Sample Date   |               | 23 Oct 2023  | <br> |  |
| Machine Hours |               | 5419         | <br> |  |
| Oil Hours     |               | 0            | <br> |  |
| Oil Changed   |               | Not Changd   | <br> |  |
| Sample Status |               | NORMAL       | <br> |  |
| VOLVO         |               |              |      |  |
| OIL CON       | DITION        |              |      |  |
| Visc @ 40°C   | cSt           | 92.8         | <br> |  |
|               |               |              |      |  |
| VOLVO         |               |              |      |  |
|               | MINATION      |              | <br> |  |
| Silicon       | ppm           | <b>17</b>    | <br> |  |
| Sodium        | ppm           | <b>  </b> <1 | <br> |  |
| Potassium     | ppm           | <b>  </b> <1 | <br> |  |
|               |               |              |      |  |
| WEAR N        | METALS        |              |      |  |
| Iron          | ppm           | 43           | <br> |  |
| Copper        | ppm           |              | <br> |  |
| Lead          | ppm           | 0            | <br> |  |
| Tin           | ppm           | 0            | <br> |  |
| Aluminum      | ppm           | 2            | <br> |  |
| Chromium      | ppm           |              | <br> |  |
| Molybdenum    | ppm           | 0            | <br> |  |
| Nickel        | ppm           | 0            | <br> |  |
| Titanium      | ppm           | 0            | <br> |  |
| Silver        | ppm           | <1           | <br> |  |
| Manganese     | ppm           | 0            | <br> |  |
| Vanadium      | ppm           | 0            | <br> |  |
|               |               |              |      |  |
|               |               |              | <br> |  |
| ADDITIN       |               |              |      |  |
| Calcium       | ppm           | <b>168</b>   | <br> |  |
| Magnesium     | ppm           | 2            | <br> |  |
| Zinc          | ppm           | 69           | <br> |  |
| Phosphorus    | ppm           | <b>1073</b>  | <br> |  |
| Barium        | ppm           | <b></b> <1   | <br> |  |
| Boron         | ppm           | 🔳 154        | <br> |  |